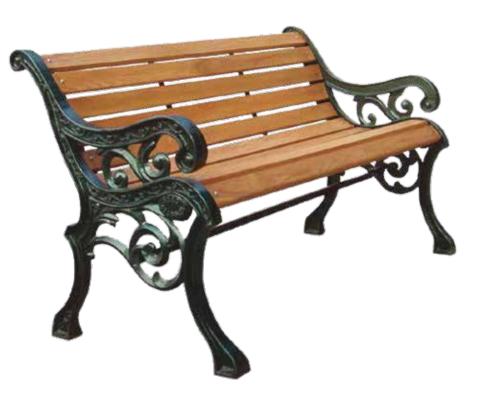

RRIERS**

# CONCRETE BLOCKS



### **PRODUCTS**

- ➤ SOLID BLOCK
- > Hollow Block

### **ESSENTIAL FEATURES**

- ➤ FAST CONSTRUCTION
- ➤ HEAT RESISTANT
- ➤ USED AS SOON AS LAID
- ➤ MAXIMUM STRENGTH
- ➤ LESS EXPENSIVE AS BRICKS
- ➤ ECONOMICAL & COST EFFECTIVE



## **SOLAR BLOCKS**

### **PRODUCTS**

- ➤ BLOCK 12" x 12" x 8"
- **▶** BLOCK 12" x 12" x 10"
- ➤ BLOCK 12" x 12" x 12"

### **ESSENTIAL FEATURES**

- ➤ HEAVY WEIGHT BLOCKS
- ➤ USED FOR DRILLING
- ➤ HOLD SOLAR STRUCTURE
- ➤ BEAR MAXIMUM WIND LOAD

# CONCRETE BENCHES





## **SPANISH SERIES**



△ CLASSIC TABLE WOODEN| CTW-06



▲ CLASSIC TABLE WOODEN| CTW-07



▲ CLASSIC TABLE PLANK | CTP-08



▲ SPANISH BENCH SET | SBS-09

## **SPANISH SERIES**

## AMMAR PRECAST<sub>PVLLTD</sub>







**AUSTERE SERIES** 

# WROUGHT IRON BENCHES



→ VICTORIA BENCH | VB-01



## **VICTORIA SERIES**

# CONCRETE & WOOD BENCH



## **DIAMOND SERIES**

# WATER FOUNTAIN

## AMMAR PRECAST<sub>PVLLTD</sub>



MUGHAL FOUNTAIN | MF-01



CROWN FOUNTAIN | CF-01





# PRECAST SCULPTURE

## AMMAR PRECAST<sub>PVLLTD</sub>