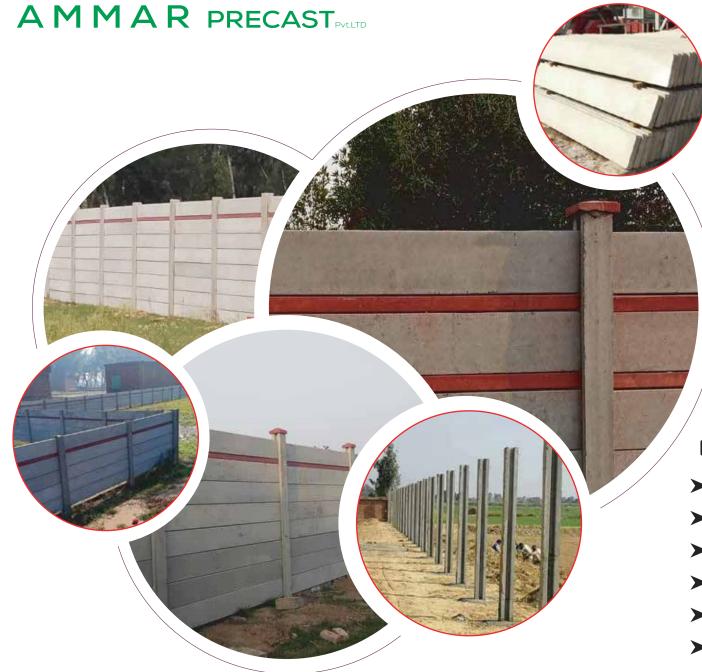

## PRECAST BOUNDARY WALL

#### **PRODUCTS**

- > H COLUMN
- > PLANKS
- ➤ CAP
- > COLORED STRIPS
- ➤ COLORED PLANKS
- > I COLUMN

### **ESSENTIAL FEATURES**

- ➤ FAST IN CONSTRUCTION
- ➤ INHERENT STRENGTH
- ➤ CONSISTENT & SUPERIOR FINISH
- ➤ RELIABILITY AND ROBUSTNESS
- ➤ PLACING & COMPACTION
- ➤ ECONOMICAL & COST EFFECTIVE

PRECAST SLAB & BOUNDARY WALL