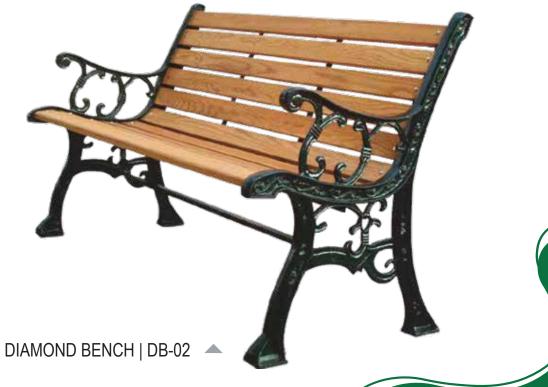

### **PRODUCTS**

- ➤ SOLID BLOCK
- > Hollow Block

### **ESSENTIAL FEATURES**

- ➤ FAST CONSTRUCTION
- ➤ HEAT RESISTANT
- ➤ USED AS SOON AS LAID
- ➤ MAXIMUM STRENGTH
- ➤ LESS EXPENSIVE AS BRICKS
- ➤ ECONOMICAL & COST EFFECTIVE



## **SOLAR BLOCKS**

### **PRODUCTS**

- ➤ BLOCK 12" x 12" x 8"
- **▶** BLOCK 12" x 12" x 10"
- ➤ BLOCK 12" x 12" x 12"

### **ESSENTIAL FEATURES**

- ➤ HEAVY WEIGHT BLOCKS
- ➤ USED FOR DRILLING
- ➤ HOLD SOLAR STRUCTURE
- ➤ BEAR MAXIMUM WIND LOAD

# CONCRETE BENCHES





## **SPANISH SERIES**



△ CLASSIC TABLE WOODEN| CTW-06



▲ CLASSIC TABLE WOODEN| CTW-07



▲ CLASSIC TABLE PLANK | CTP-08



▲ SPANISH BENCH SET | SBS-09

## **SPANISH SERIES**

## AMMAR PRECAST<sub>PVLLTD</sub>







**AUSTERE SERIES** 

# WROUGHT IRON BENCHES



→ VICTORIA BENCH | VB-01



## **VICTORIA SERIES**

# CONCRETE & WOOD BENCH



## **DIAMOND SERIES**

# WATER FOUNTAIN

## AMMAR PRECAST<sub>PVLLTD</sub>



MUGHAL FOUNTAIN | MF-01



CROWN FOUNTAIN | CF-01





# PRECAST SCULPTURE

## AMMAR PRECAST<sub>PVLLTD</sub>