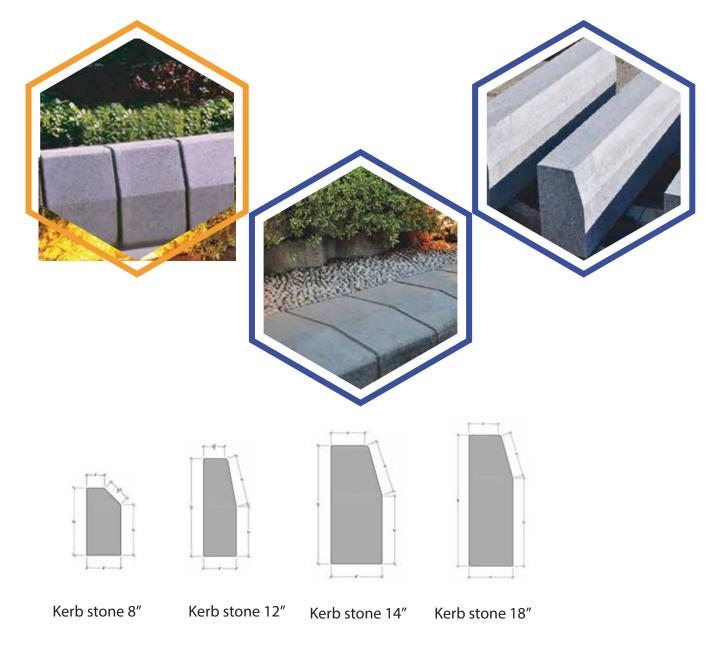

## PAVERS & KERBSTONES

#### **PRODUCTS**

- ➤ KERBSTONE 8"
- ➤ KERBSTONE 12"
- ➤ KERBSTONE 14"
- ➤ KERBSTONE 18"
- **▶** DUD KERBSTONE

### **ESSENTIAL FEATURES**

- ➤ HIGH STRENGTH
- ➤ RESISTANCE TO ACID & PETROLEUM
- ➤ USED AS SOON AS LAID
- ➤ SKID RESISTANCE
- ➤ HIGH QUALITY FINISH
- ➤ ECONOMICAL & COST EFFECTIVE

## **KERBSTONES**