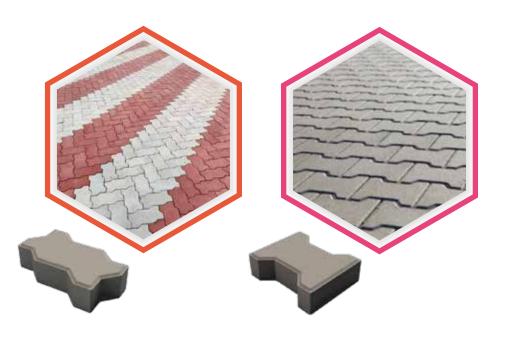

## PAVERS & KERBSTONES

### **PRODUCTS**

- > RECTANGULAR PAVER
- ➤ UNI PAVER
- ➤ H PAVER

### **ESSENTIAL FEATURES**

- ➤ HIGH STRENGTH
- ➤ RESISTANCE TO ACID & PETROLEUM
- ➤ USED AS SOON AS LAID
- ➤ SKID RESISTANCE
- ➤ HIGH QUALITY FINISH
- ➤ ECONOMICAL & COST EFFECTIVE

**PAVERS** 