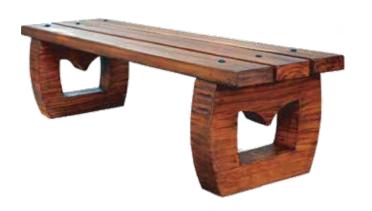

## **SPANISH SERIES**

△ CLASSIC TABLE WOODEN| CTW-06

▲ CLASSIC TABLE WOODEN| CTW-07

▲ CLASSIC TABLE PLANK | CTP-08

▲ SPANISH BENCH SET | SBS-09

## **SPANISH SERIES**