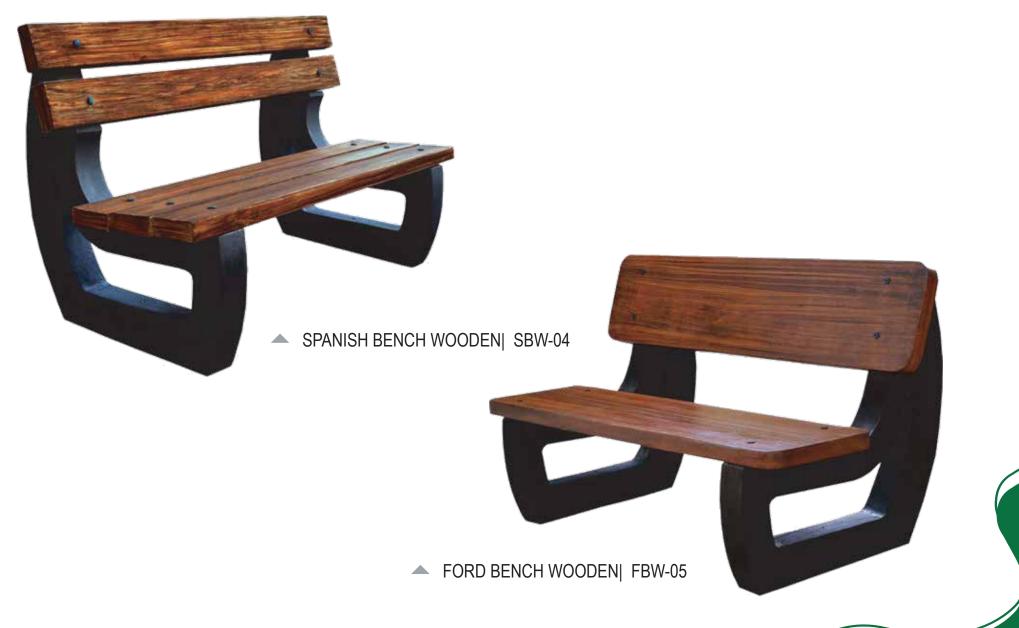

## **SPANISH SERIES**

△ CLASSIC TABLE WOODEN| CTW-06

▲ CLASSIC TABLE WOODEN| CTW-07

▲ CLASSIC TABLE PLANK | CTP-08

▲ SPANISH BENCH SET | SBS-09