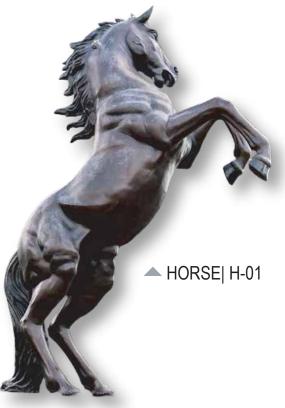

BLOCKS**

### **PRODUCTS**

- ➤ BLOCK 12" x 12" x 8"
- **▶** BLOCK 12" x 12" x 10"
- ➤ BLOCK 12" x 12" x 12"

### **ESSENTIAL FEATURES**

- ➤ HEAVY WEIGHT BLOCKS
- ➤ USED FOR DRILLING
- ➤ HOLD SOLAR STRUCTURE
- ➤ BEAR MAXIMUM WIND LOAD

# CONCRETE BENCHES





## **SPANISH SERIES**



△ CLASSIC TABLE WOODEN| CTW-06



▲ CLASSIC TABLE WOODEN| CTW-07



▲ CLASSIC TABLE PLANK | CTP-08



▲ SPANISH BENCH SET | SBS-09

## **SPANISH SERIES**

## AMMAR PRECAST<sub>PVLLTD</sub>







**AUSTERE SERIES** 

# WROUGHT IRON BENCHES



→ VICTORIA BENCH | VB-01



## **VICTORIA SERIES**

# CONCRETE & WOOD BENCH



## **DIAMOND SERIES**

# WATER FOUNTAIN

## AMMAR PRECAST<sub>PVLLTD</sub>



MUGHAL FOUNTAIN | MF-01



CROWN FOUNTAIN | CF-01





# PRECAST SCULPTURE

## AMMAR PRECAST<sub>PVLLTD</sub>