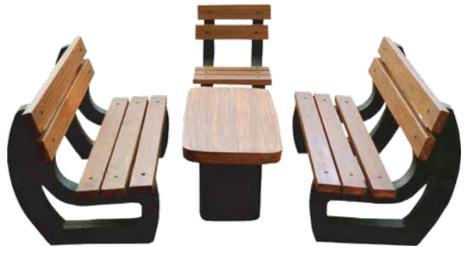

## **SPANISH SERIES**

△ CLASSIC TABLE WOODEN| CTW-06

▲ CLASSIC TABLE WOODEN| CTW-07

▲ CLASSIC TABLE PLANK | CTP-08

▲ SPANISH BENCH SET | SBS-09

## **SPANISH SERIES**