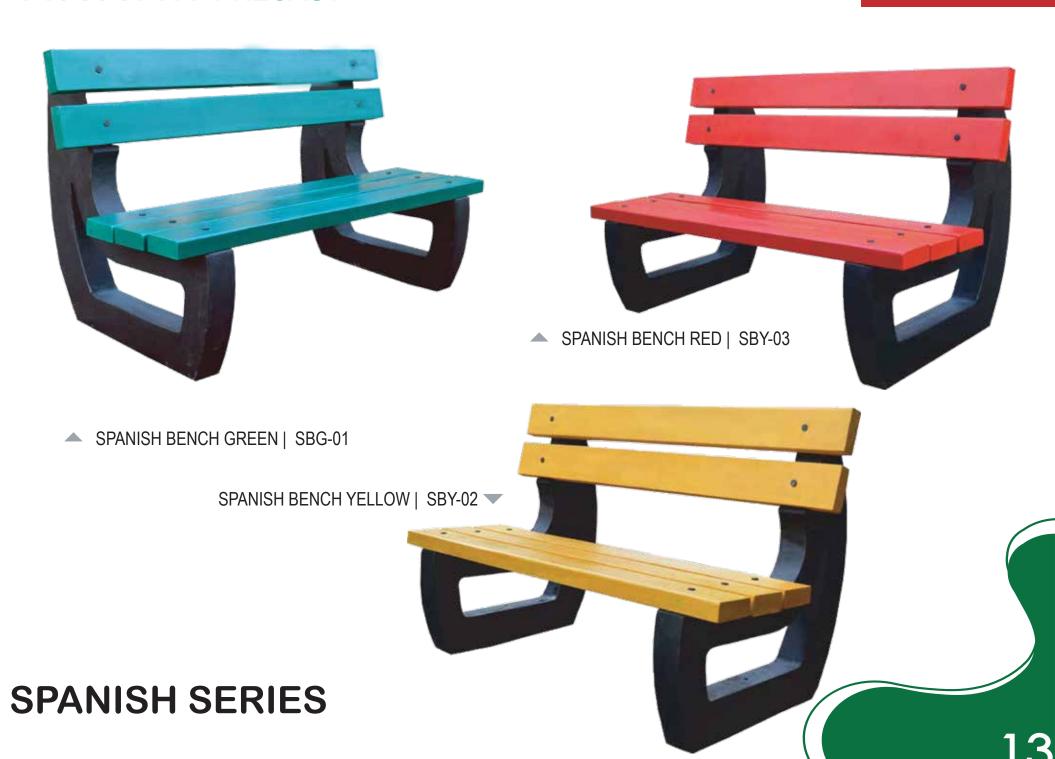

## **SPANISH SERIES**

△ CLASSIC TABLE WOODEN| CTW-06

▲ CLASSIC TABLE WOODEN| CTW-07

▲ CLASSIC TABLE PLANK | CTP-08

▲ SPANISH BENCH SET | SBS-09

## **SPANISH SERIES**