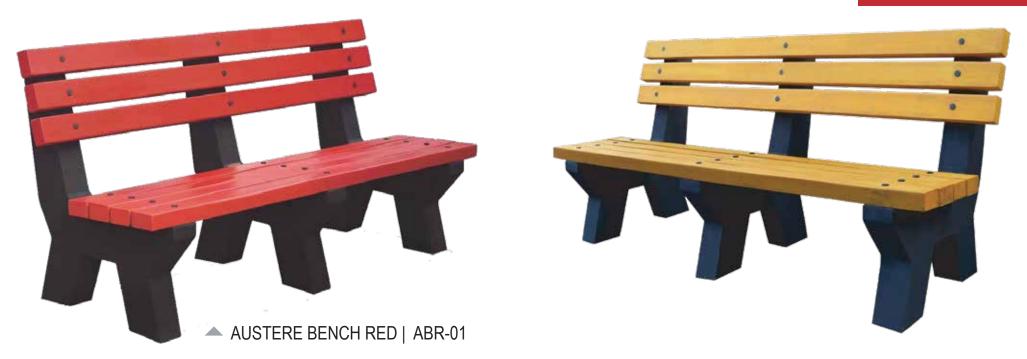

H
- ➤ ECONOMICAL & COST EFFECTIVE

## **SECURITY BARRIERS**

# CONCRETE BLOCKS



### **PRODUCTS**

- ➤ SOLID BLOCK
- > Hollow Block

### **ESSENTIAL FEATURES**

- ➤ FAST CONSTRUCTION
- ➤ HEAT RESISTANT
- ➤ USED AS SOON AS LAID
- ➤ MAXIMUM STRENGTH
- ➤ LESS EXPENSIVE AS BRICKS
- ➤ ECONOMICAL & COST EFFECTIVE



## **SOLAR BLOCKS**

### **PRODUCTS**

- ➤ BLOCK 12" x 12" x 8"
- **▶** BLOCK 12" x 12" x 10"
- ➤ BLOCK 12" x 12" x 12"

### **ESSENTIAL FEATURES**

- ➤ HEAVY WEIGHT BLOCKS
- ➤ USED FOR DRILLING
- ➤ HOLD SOLAR STRUCTURE
- ➤ BEAR MAXIMUM WIND LOAD

# CONCRETE BENCHES





## **SPANISH SERIES**



△ CLASSIC TABLE WOODEN| CTW-06



▲ CLASSIC TABLE WOODEN| CTW-07



▲ CLASSIC TABLE PLANK | CTP-08



▲ SPANISH BENCH SET | SBS-09

## **SPANISH SERIES**

## AMMAR PRECAST<sub>PVLLTD</sub>







**AUSTERE SERIES** 

# WROUGHT IRON BENCHES



→ VICTORIA BENCH | VB-01



## **VICTORIA SERIES**

# CONCRETE & WOOD BENCH



## **DIAMOND SERIES**

# WATER FOUNTAIN

## AMMAR PRECAST<sub>PVLLTD</sub>



MUGHAL FOUNTAIN | MF-01



CROWN FOUNTAIN | CF-01





# PRECAST SCULPTURE

## AMMAR PRECAST<sub>PVLLTD</sub>