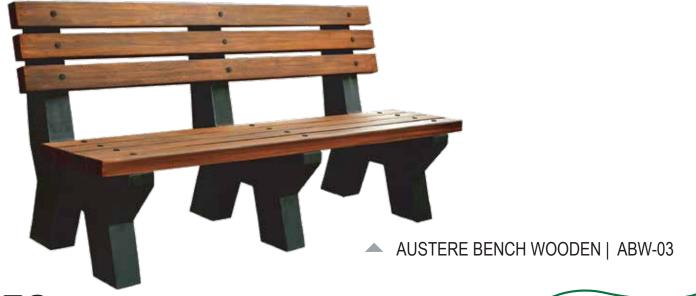

➤ ECONOMICAL & COST EFFECTIVE

## **SECURITY BARRIERS**

# CONCRETE BLOCKS



### **PRODUCTS**

- ➤ SOLID BLOCK
- > Hollow Block

### **ESSENTIAL FEATURES**

- ➤ FAST CONSTRUCTION
- ➤ HEAT RESISTANT
- ➤ USED AS SOON AS LAID
- ➤ MAXIMUM STRENGTH
- ➤ LESS EXPENSIVE AS BRICKS
- ➤ ECONOMICAL & COST EFFECTIVE



## **SOLAR BLOCKS**

### **PRODUCTS**

- ➤ BLOCK 12" x 12" x 8"
- **▶** BLOCK 12" x 12" x 10"
- ➤ BLOCK 12" x 12" x 12"

### **ESSENTIAL FEATURES**

- ➤ HEAVY WEIGHT BLOCKS
- ➤ USED FOR DRILLING
- ➤ HOLD SOLAR STRUCTURE
- ➤ BEAR MAXIMUM WIND LOAD

# CONCRETE BENCHES





## **SPANISH SERIES**



△ CLASSIC TABLE WOODEN| CTW-06



▲ CLASSIC TABLE WOODEN| CTW-07



▲ CLASSIC TABLE PLANK | CTP-08



▲ SPANISH BENCH SET | SBS-09

## **SPANISH SERIES**

## AMMAR PRECAST<sub>PVLLTD</sub>







**AUSTERE SERIES** 

# WROUGHT IRON BENCHES



→ VICTORIA BENCH | VB-01



## **VICTORIA SERIES**

# CONCRETE & WOOD BENCH



## **DIAMOND SERIES**

# WATER FOUNTAIN

## AMMAR PRECAST<sub>PVLLTD</sub>



MUGHAL FOUNTAIN | MF-01



CROWN FOUNTAIN | CF-01





# PRECAST SCULPTURE

## AMMAR PRECAST<sub>PVLLTD</sub>