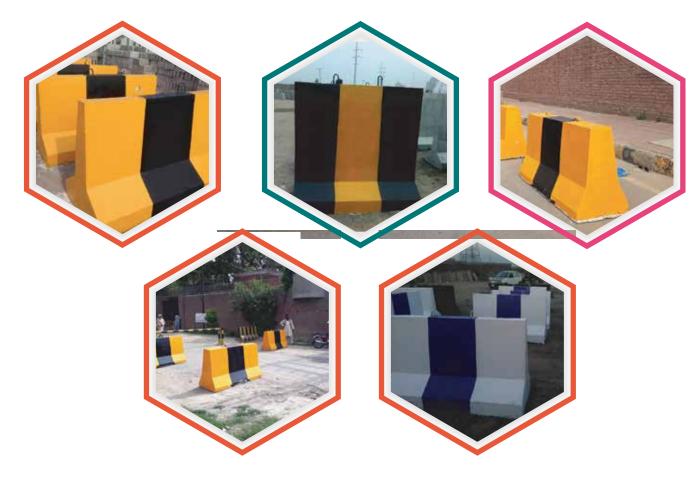

# JERSEY BARRIERS

### **PRODUCTS**

- ➤ SECURITY BARRIER
- ➤ SECURITY WALL

### **ESSENTIAL FEATURES**

- ➤ ACCIDENT RESISTANCE
- ➤ SECURE YOUR PREMISES
- ➤ USED AS SOON AS LAID
- ➤ MAXIMUM STRENGTH
- ➤ HIGH QUALITY FINISH
- ➤ ECONOMICAL & COST EFFECTIVE

## **SECURITY BARRIERS**