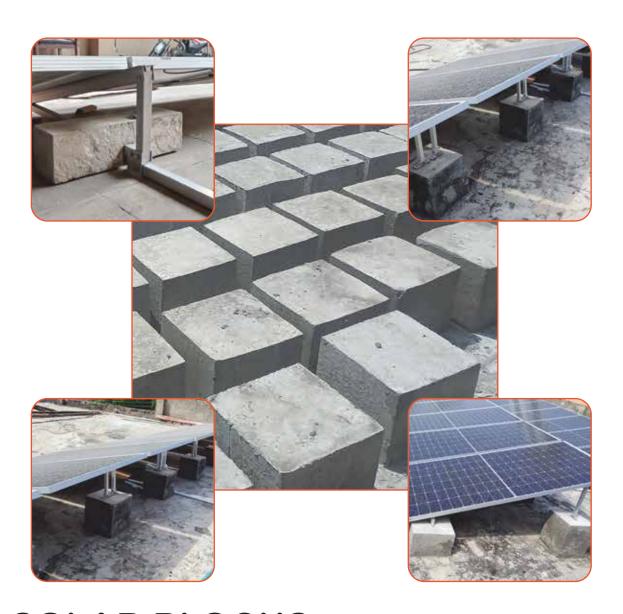

## **SOLAR BLOCKS**

### **PRODUCTS**

- ➤ BLOCK 12" x 12" x 8"
- **▶** BLOCK 12" x 12" x 10"
- ➤ BLOCK 12" x 12" x 12"

### **ESSENTIAL FEATURES**

- ➤ HEAVY WEIGHT BLOCKS
- ➤ USED FOR DRILLING
- ➤ HOLD SOLAR STRUCTURE
- ➤ BEAR MAXIMUM WIND LOAD