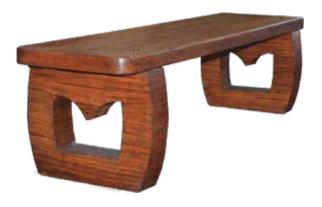

## **SPANISH SERIES**

△ CLASSIC TABLE WOODEN| CTW-06

▲ CLASSIC TABLE WOODEN| CTW-07

▲ CLASSIC TABLE PLANK | CTP-08

▲ SPANISH BENCH SET | SBS-09

## **SPANISH SERIES**