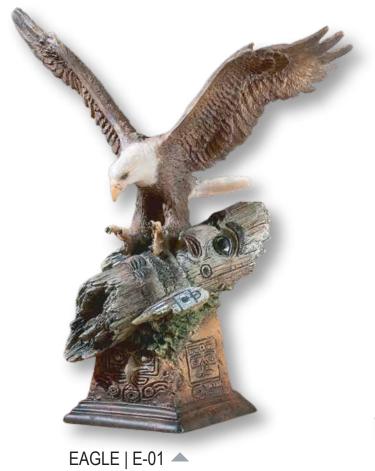

AR BLOCKS**

### **PRODUCTS**

- ➤ BLOCK 12" x 12" x 8"
- **▶** BLOCK 12" x 12" x 10"
- ➤ BLOCK 12" x 12" x 12"

### **ESSENTIAL FEATURES**

- ➤ HEAVY WEIGHT BLOCKS
- ➤ USED FOR DRILLING
- ➤ HOLD SOLAR STRUCTURE
- ➤ BEAR MAXIMUM WIND LOAD

# CONCRETE BENCHES





## **SPANISH SERIES**



△ CLASSIC TABLE WOODEN| CTW-06



▲ CLASSIC TABLE WOODEN| CTW-07



▲ CLASSIC TABLE PLANK | CTP-08



▲ SPANISH BENCH SET | SBS-09

## **SPANISH SERIES**

## AMMAR PRECAST<sub>PVLLTD</sub>







**AUSTERE SERIES** 

# WROUGHT IRON BENCHES



→ VICTORIA BENCH | VB-01



## **VICTORIA SERIES**

# CONCRETE & WOOD BENCH



## **DIAMOND SERIES**

# WATER FOUNTAIN

## AMMAR PRECAST<sub>PVLLTD</sub>



MUGHAL FOUNTAIN | MF-01



CROWN FOUNTAIN | CF-01





# PRECAST SCULPTURE

## AMMAR PRECAST<sub>PVLLTD</sub>