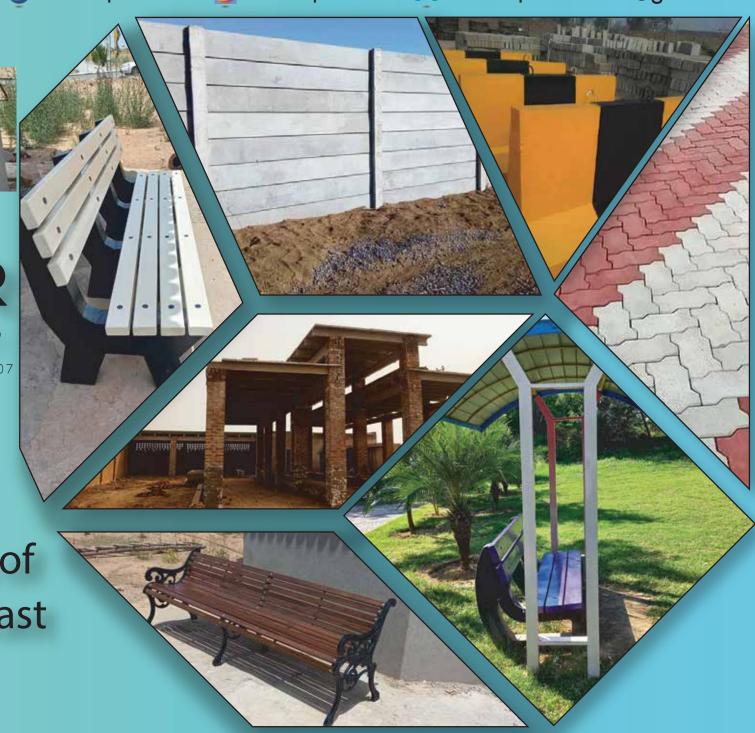

Ammar Precast Pvt. LTD delivers a wide range of precast concrete products including Boundary Wall, Precast Roof, Pavers, slab & girders, paving stones and blocks, kerbstones and barriers and pre-stressed structural elements. The products manufactured are aesthetically pleasing, economical, sustainable, energy and eco-efficient.

Our products boast high durability, un-questioned reliability. Precast roofing and wall systems that we provide address the demands of modern civil engineering applications construction, loads, quick installation, improved thermal and acoustic performance, and the need for greener and sustainable development.

## PRECAST BOUNDARY WALL

#### **PRODUCTS**

- > H COLUMN
- > PLANKS
- ➤ CAP
- > COLORED STRIPS
- ➤ COLORED PLANKS
- > I COLUMN

### **ESSENTIAL FEATURES**

- ➤ FAST IN CONSTRUCTION
- ➤ INHERENT STRENGTH
- ➤ CONSISTENT & SUPERIOR FINISH
- ➤ RELIABILITY AND ROBUSTNESS
- ➤ PLACING & COMPACTION
- ➤ ECONOMICAL & COST EFFECTIVE

PRECAST SLAB & BOUNDARY WALL

# PRECAST ROOF

#### **PRODUCTS**

- > Prestress GIRDER
- > SLABS

#### **ESSENTIAL FEATURES**

- ➤ CONSTRUCTION TIME IS REDUCED
- ► DIFFERENT SIZES FOR VARIOUS SPANS
- ➤ RELIABILITY AND ROBUSTNESS
- ➤ SIMPLE & RAPID INSTALLATION
- ➤ ECONOMICAL & COST EFFECTIVE

**GIRDER SLABS PRECAST ROOF** 

## PAVERS & KERBSTONES

### **PRODUCTS**

- > RECTANGULAR PAVER
- ➤ UNI PAVER
- ➤ H PAVER

### **ESSENTIAL FEATURES**

- ➤ HIGH STRENGTH
- ➤ RESISTANCE TO ACID & PETROLEUM
- ➤ USED AS SOON AS LAID
- ➤ SKID RESISTANCE
- ➤ HIGH QUALITY FINISH
- ➤ ECONOMICAL & COST EFFECTIVE

**PAVERS** 