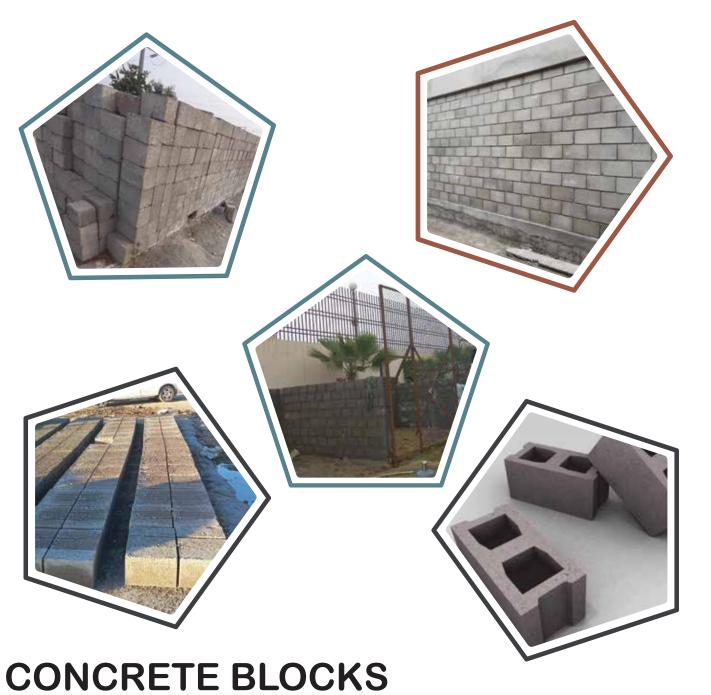

# CONCRETE BLOCKS

### **PRODUCTS**

- ➤ SOLID BLOCK
- > Hollow Block

### **ESSENTIAL FEATURES**

- ➤ FAST CONSTRUCTION
- ➤ HEAT RESISTANT
- ➤ USED AS SOON AS LAID
- ➤ MAXIMUM STRENGTH
- ➤ LESS EXPENSIVE AS BRICKS
- ➤ ECONOMICAL & COST EFFECTIVE