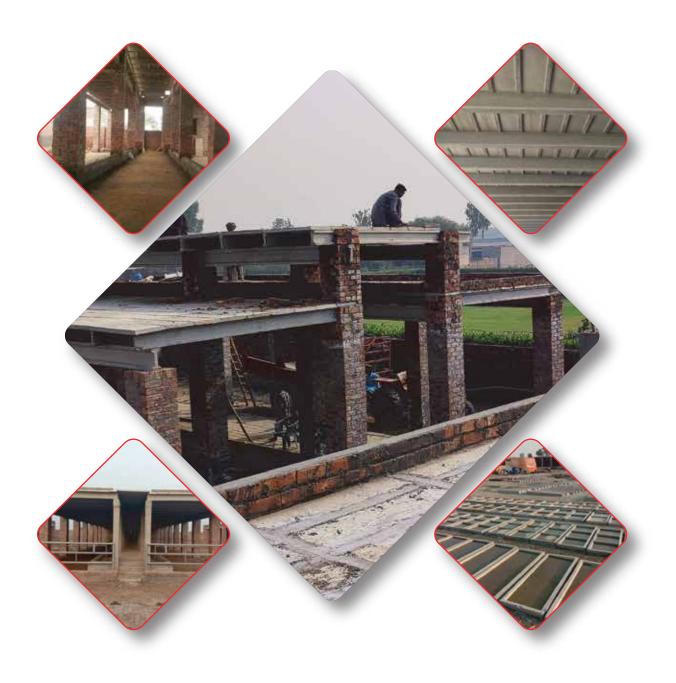

# PRECAST ROOF

#### **PRODUCTS**

- > Prestress GIRDER
- > SLABS

#### **ESSENTIAL FEATURES**

- ➤ CONSTRUCTION TIME IS REDUCED
- ► DIFFERENT SIZES FOR VARIOUS SPANS
- ➤ RELIABILITY AND ROBUSTNESS
- ➤ SIMPLE & RAPID INSTALLATION
- ➤ ECONOMICAL & COST EFFECTIVE

**GIRDER SLABS PRECAST ROOF** 