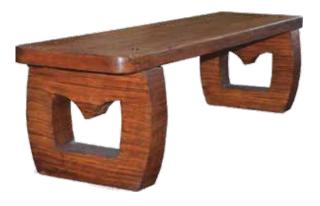

## **SPANISH SERIES**

▲ CLASSIC TABLE WOODEN| CTW-07

▲ CLASSIC TABLE PLANK | CTP-08

▲ SPANISH BENCH SET | SBS-09

## **SPANISH SERIES**