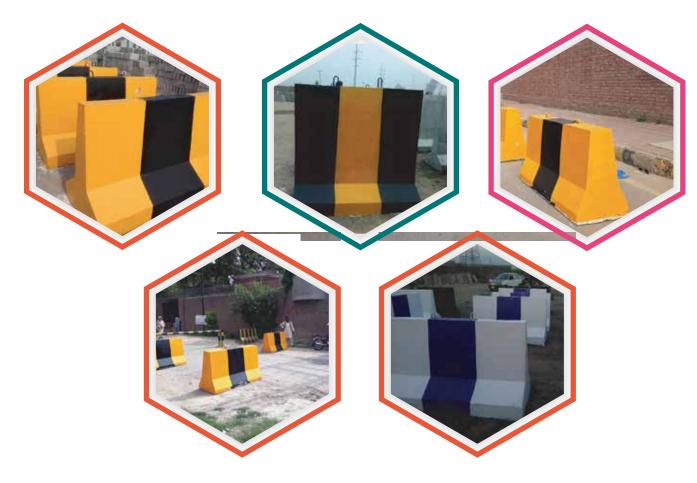

## JERSEY BARRIERS

#### **PRODUCTS**

- ➤ SECURITY BARRIER
- ➤ SECURITY WALL

#### **ESSENTIAL FEATURES**

- ➤ ACCIDENT RESISTANCE
- ➤ SECURE YOUR PREMISES
- ➤ USED AS SOON AS LAID
- ➤ MAXIMUM STRENGTH
- ➤ HIGH QUALITY FINISH
- ➤ ECONOMICAL & COST EFFECTIVE

### **SECURITY BARRIERS**