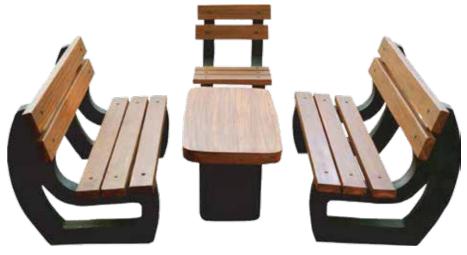

➤ ACCIDENT RESISTANCE
- ➤ SECURE YOUR PREMISES
- ➤ USED AS SOON AS LAID
- ➤ MAXIMUM STRENGTH
- ➤ HIGH QUALITY FINISH
- ➤ ECONOMICAL & COST EFFECTIVE

### **SECURITY BARRIERS**

# CONCRETE BLOCKS



#### **PRODUCTS**

- ➤ SOLID BLOCK
- > Hollow Block

#### **ESSENTIAL FEATURES**

- ➤ FAST CONSTRUCTION
- ➤ HEAT RESISTANT
- ➤ USED AS SOON AS LAID
- ➤ MAXIMUM STRENGTH
- ➤ LESS EXPENSIVE AS BRICKS
- ➤ ECONOMICAL & COST EFFECTIVE



## **SOLAR BLOCKS**

#### **PRODUCTS**

- ➤ BLOCK 12" x 12" x 8"
- **▶** BLOCK 12" x 12" x 10"
- ➤ BLOCK 12" x 12" x 12"

#### **ESSENTIAL FEATURES**

- ➤ HEAVY WEIGHT BLOCKS
- ➤ USED FOR DRILLING
- ➤ HOLD SOLAR STRUCTURE
- ➤ BEAR MAXIMUM WIND LOAD

# CONCRETE BENCHES





## **SPANISH SERIES**







▲ CLASSIC TABLE WOODEN| CTW-07



▲ CLASSIC TABLE PLANK | CTP-08



▲ SPANISH BENCH SET | SBS-09

## **SPANISH SERIES**

### AMMAR PRECAST<sub>PVLLTD</sub>







**AUSTERE SERIES** 

## WROUGHT IRON BENCHES







▲ CLASSIC TABLE WOODEN| CTW-07



▲ CLASSIC TABLE PLANK | CTP-08



▲ SPANISH BENCH SET | SBS-09

## **SPANISH SERIES**



→ VICTORIA BENCH | VB-01



## **VICTORIA SERIES**

# CONCRETE & WOOD BENCH



## **DIAMOND SERIES**



## **DIAMOND SERIES**







# WATER FOUNTAIN

### AMMAR PRECAST PVLLTD



MUGHAL FOUNTAIN | MF-01



CROWN FOUNTAIN | CF-01





## PRECAST SCULPTURE





**SCULPTURE** 

ALLAH NAME| A-01

# SWINGS, SLIDES

### AMMAR PRECAST<sub>PVLLTD</sub>







SLIDES SET

CHILDREN SWING



SWING SET



GIGGLY SWINGS



▲ TUBES & SLIDES SET

### AMMAR PRECAST<sub>PVLLTD</sub>



▲ Tube and Slide Set



Jungle Gym



Spring Riders &