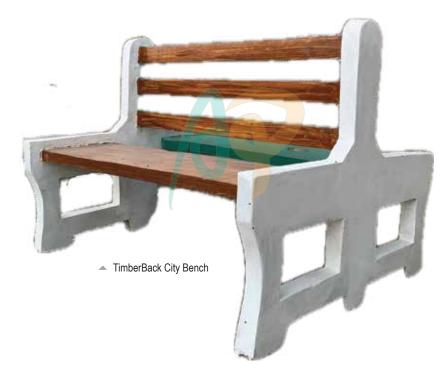

CONOMICAL & COST EFFECTIVE



## **SOLAR BLOCKS**

#### **PRODUCTS**

- ➤ BLOCK 12" x 12" x 8"
- **▶** BLOCK 12" x 12" x 10"
- ➤ BLOCK 12" x 12" x 12"

#### **ESSENTIAL FEATURES**

- ➤ HEAVY WEIGHT BLOCKS
- ➤ USED FOR DRILLING
- ➤ HOLD SOLAR STRUCTURE
- ➤ BEAR MAXIMUM WIND LOAD

# CONCRETE BENCHES





## **SPANISH SERIES**







▲ CLASSIC TABLE WOODEN| CTW-07



▲ CLASSIC TABLE PLANK | CTP-08



▲ SPANISH BENCH SET | SBS-09

## **SPANISH SERIES**

### AMMAR PRECAST<sub>PVLLTD</sub>







**AUSTERE SERIES** 

## WROUGHT IRON BENCHES







▲ CLASSIC TABLE WOODEN| CTW-07



▲ CLASSIC TABLE PLANK | CTP-08



▲ SPANISH BENCH SET | SBS-09

## **SPANISH SERIES**



→ VICTORIA BENCH | VB-01



## **VICTORIA SERIES**

# CONCRETE & WOOD BENCH



## **DIAMOND SERIES**



## **DIAMOND SERIES**







# WATER FOUNTAIN

### AMMAR PRECAST PVLLTD



MUGHAL FOUNTAIN | MF-01



CROWN FOUNTAIN | CF-01





## PRECAST SCULPTURE





**SCULPTURE** 

ALLAH NAME| A-01

# SWINGS, SLIDES

### AMMAR PRECAST<sub>PVLLTD</sub>







SLIDES SET

CHILDREN SWING



SWING SET



GIGGLY SWINGS



▲ TUBES & SLIDES SET

### AMMAR PRECAST<sub>PVLLTD</sub>



▲ Tube and Slide Set



Jungle Gym



Spring Riders & Jungle Gym



Swing Slider Set



Merry-Go-Round

### AMMAR PRECAST PVLLTD



Toddler Gym



Slide and Gym Set



Spring Riders & Jungle Gym



Toddler Gym



Tubes & Slider Gym



Slides



MONKEY BAR



▲ SLIDES & MONKEY BAR



PLAYGROUND



SWING SET



SWINGS, SLIDES SET



MONKEY BAR, SLIDE

































**OUR MAJOR CLIENTS**