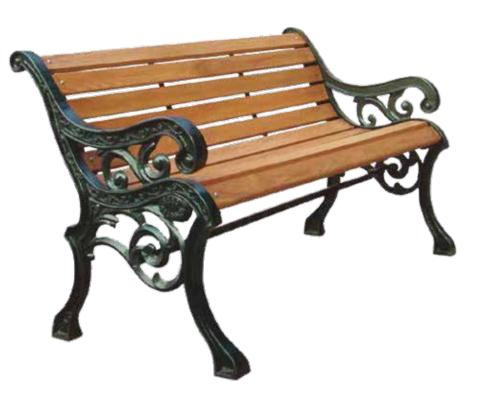

ATURES**

- ➤ FAST CONSTRUCTION
- ➤ HEAT RESISTANT
- ➤ USED AS SOON AS LAID
- ➤ MAXIMUM STRENGTH
- ➤ LESS EXPENSIVE AS BRICKS
- ➤ ECONOMICAL & COST EFFECTIVE



## **SOLAR BLOCKS**

#### **PRODUCTS**

- ➤ BLOCK 12" x 12" x 8"
- **▶** BLOCK 12" x 12" x 10"
- ➤ BLOCK 12" x 12" x 12"

#### **ESSENTIAL FEATURES**

- ➤ HEAVY WEIGHT BLOCKS
- ➤ USED FOR DRILLING
- ➤ HOLD SOLAR STRUCTURE
- ➤ BEAR MAXIMUM WIND LOAD

# CONCRETE BENCHES





## **SPANISH SERIES**







▲ CLASSIC TABLE WOODEN| CTW-07



▲ CLASSIC TABLE PLANK | CTP-08



▲ SPANISH BENCH SET | SBS-09

## **SPANISH SERIES**

### AMMAR PRECAST<sub>PVLLTD</sub>







**AUSTERE SERIES** 

## WROUGHT IRON BENCHES







▲ CLASSIC TABLE WOODEN| CTW-07



▲ CLASSIC TABLE PLANK | CTP-08



▲ SPANISH BENCH SET | SBS-09

## **SPANISH SERIES**



→ VICTORIA BENCH | VB-01



## **VICTORIA SERIES**

# CONCRETE & WOOD BENCH



## **DIAMOND SERIES**



## **DIAMOND SERIES**







# WATER FOUNTAIN

### AMMAR PRECAST PVLLTD



MUGHAL FOUNTAIN | MF-01



CROWN FOUNTAIN | CF-01





## PRECAST SCULPTURE





**SCULPTURE** 

ALLAH NAME| A-01

# SWINGS, SLIDES

### AMMAR PRECAST<sub>PVLLTD</sub>







SLIDES SET

CHILDREN SWING



SWING SET



GIGGLY SWINGS



▲ TUBES & SLIDES SET

### AMMAR PRECAST<sub>PVLLTD</sub>



▲ Tube and Slide Set



Jungle Gym



Spring Riders & Jungle Gym



Swing Slider Set



Merry-Go-Round

### AMMAR PRECAST PVLLTD



Toddler Gym



Slide and Gym Set



Spring Riders & Jungle Gym



Toddler Gym



Tubes & Slider Gym



Slides



MONKEY BAR



▲ SLIDES & MONKEY BAR



PLAYGROUND



SWING SET



SWINGS, SLIDE