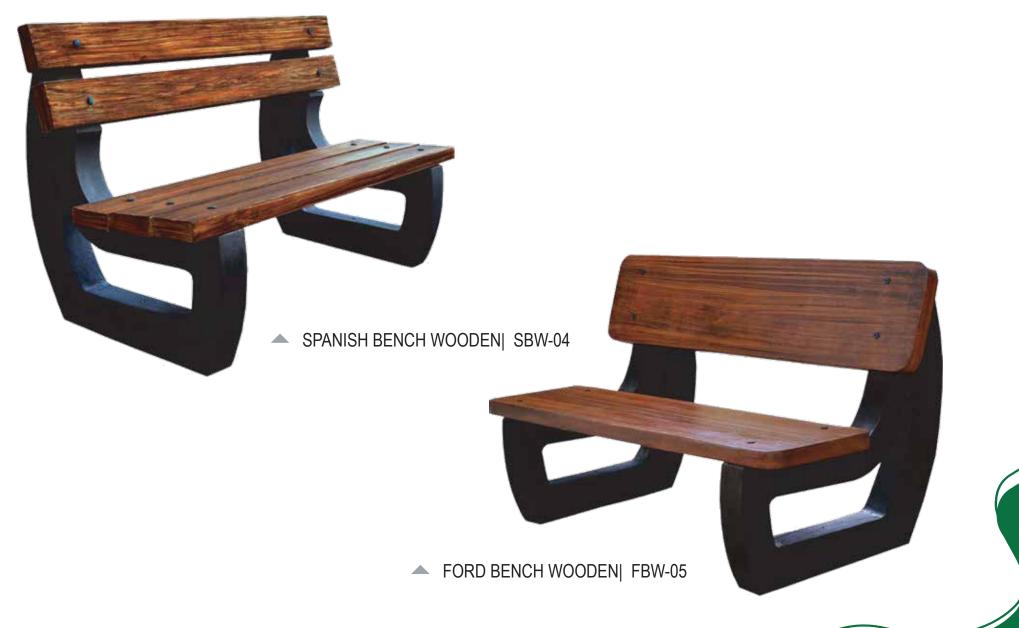

ERS



#### **PRODUCTS**

- ➤ SECURITY BARRIER
- ➤ SECURITY WALL

#### **ESSENTIAL FEATURES**

- ➤ ACCIDENT RESISTANCE
- ➤ SECURE YOUR PREMISES
- ➤ USED AS SOON AS LAID
- ➤ MAXIMUM STRENGTH
- ➤ HIGH QUALITY FINISH
- ➤ ECONOMICAL & COST EFFECTIVE

### **SECURITY BARRIERS**

# CONCRETE BLOCKS



#### **PRODUCTS**

- ➤ SOLID BLOCK
- > Hollow Block

#### **ESSENTIAL FEATURES**

- ➤ FAST CONSTRUCTION
- ➤ HEAT RESISTANT
- ➤ USED AS SOON AS LAID
- ➤ MAXIMUM STRENGTH
- ➤ LESS EXPENSIVE AS BRICKS
- ➤ ECONOMICAL & COST EFFECTIVE



## **SOLAR BLOCKS**

#### **PRODUCTS**

- ➤ BLOCK 12" x 12" x 8"
- **▶** BLOCK 12" x 12" x 10"
- ➤ BLOCK 12" x 12" x 12"

#### **ESSENTIAL FEATURES**

- ➤ HEAVY WEIGHT BLOCKS
- ➤ USED FOR DRILLING
- ➤ HOLD SOLAR STRUCTURE
- ➤ BEAR MAXIMUM WIND LOAD

# CONCRETE BENCHES





## **SPANISH SERIES**







▲ CLASSIC TABLE WOODEN| CTW-07



▲ CLASSIC TABLE PLANK | CTP-08



▲ SPANISH BENCH SET | SBS-09

## **SPANISH SERIES**

### AMMAR PRECAST<sub>PVLLTD</sub>







**AUSTERE SERIES** 

## WROUGHT IRON BENCHES







▲ CLASSIC TABLE WOODEN| CTW-07



▲ CLASSIC TABLE PLANK | CTP-08



▲ SPANISH BENCH SET | SBS-09

## **SPANISH SERIES**



→ VICTORIA BENCH | VB-01



## **VICTORIA SERIES**

# CONCRETE & WOOD BENCH



## **DIAMOND SERIES**



## **DIAMOND SERIES**







# WATER FOUNTAIN

### AMMAR PRECAST PVLLTD



MUGHAL FOUNTAIN | MF-01



CROWN FOUNTAIN | CF-01





## PRECAST SCULPTURE





**SCULPTURE** 

ALLAH NAME| A-01

# SWINGS, SLIDES

### AMMAR PRECAST<sub>PVLLTD</sub>







SLIDES SET

CHILDREN SWING



SWING SET



GIGGLY SWINGS



▲ TUBES & SLIDES