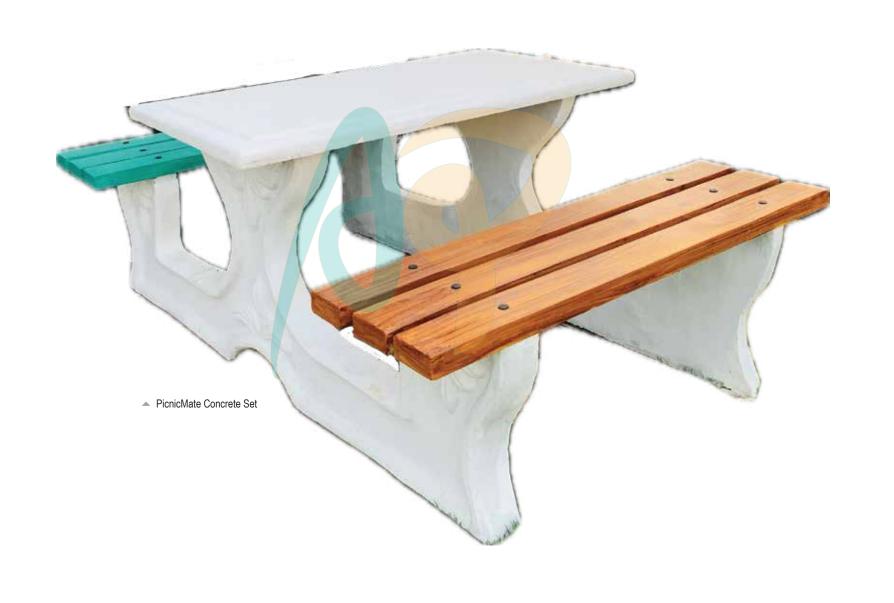

NOMICAL & COST EFFECTIVE



## **SOLAR BLOCKS**

#### **PRODUCTS**

- ➤ BLOCK 12" x 12" x 8"
- **▶** BLOCK 12" x 12" x 10"
- ➤ BLOCK 12" x 12" x 12"

#### **ESSENTIAL FEATURES**

- ➤ HEAVY WEIGHT BLOCKS
- ➤ USED FOR DRILLING
- ➤ HOLD SOLAR STRUCTURE
- ➤ BEAR MAXIMUM WIND LOAD

# CONCRETE BENCHES





## **SPANISH SERIES**







▲ CLASSIC TABLE WOODEN| CTW-07



▲ CLASSIC TABLE PLANK | CTP-08



▲ SPANISH BENCH SET | SBS-09

## **SPANISH SERIES**

### AMMAR PRECAST<sub>PVLLTD</sub>







**AUSTERE SERIES** 

## WROUGHT IRON BENCHES







▲ CLASSIC TABLE WOODEN| CTW-07



▲ CLASSIC TABLE PLANK | CTP-08



▲ SPANISH BENCH SET | SBS-09

## **SPANISH SERIES**



→ VICTORIA BENCH | VB-01



## **VICTORIA SERIES**

# CONCRETE & WOOD BENCH



## **DIAMOND SERIES**



## **DIAMOND SERIES**







# WATER FOUNTAIN

### AMMAR PRECAST PVLLTD



MUGHAL FOUNTAIN | MF-01



CROWN FOUNTAIN | CF-01





## PRECAST SCULPTURE





**SCULPTURE** 

ALLAH NAME| A-01

# SWINGS, SLIDES

### AMMAR PRECAST<sub>PVLLTD</sub>







SLIDES SET

CHILDREN SWING



SWING SET



GIGGLY SWINGS



▲ TUBES & SLIDES SET

### AMMAR PRECAST<sub>PVLLTD</sub>



▲ Tube and Slide Set



Jungle Gym



Spring Riders & Jungle Gym



Swing Slider Set



Merry-Go-Round

### AMMAR PRECAST PVLLTD



Toddler Gym



Slide and Gym Set



Spring Riders & Jungle Gym



Toddler Gym



Tubes & Slider Gym



Slides



MONKEY BAR



▲ SLIDES & MONKEY BAR



PLAYGROUND



SWING SET



SWINGS, SLIDES SET



MONKEY BAR, SLIDE

































**OUR MAJOR CLIENTS**