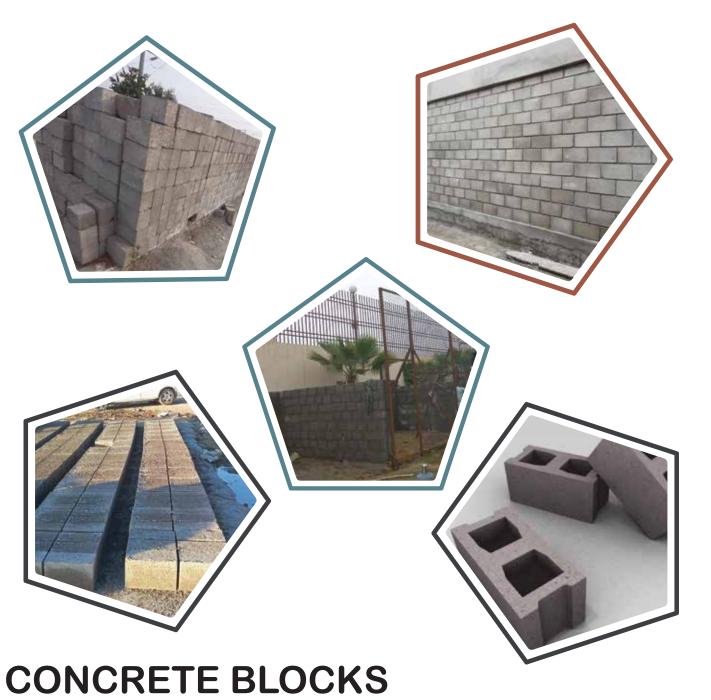

# CONCRETE BLOCKS

#### **PRODUCTS**

- ➤ SOLID BLOCK
- > Hollow Block

#### **ESSENTIAL FEATURES**

- ➤ FAST CONSTRUCTION
- ➤ HEAT RESISTANT
- ➤ USED AS SOON AS LAID
- ➤ MAXIMUM STRENGTH
- ➤ LESS EXPENSIVE AS BRICKS
- ➤ ECONOMICAL & COST EFFECTIVE