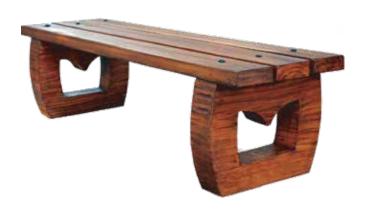

SECURITY BARRIER
- ➤ SECURITY WALL

#### **ESSENTIAL FEATURES**

- ➤ ACCIDENT RESISTANCE
- ➤ SECURE YOUR PREMISES
- ➤ USED AS SOON AS LAID
- ➤ MAXIMUM STRENGTH
- ➤ HIGH QUALITY FINISH
- ➤ ECONOMICAL & COST EFFECTIVE

### **SECURITY BARRIERS**

# CONCRETE BLOCKS



#### **PRODUCTS**

- ➤ SOLID BLOCK
- > Hollow Block

#### **ESSENTIAL FEATURES**

- ➤ FAST CONSTRUCTION
- ➤ HEAT RESISTANT
- ➤ USED AS SOON AS LAID
- ➤ MAXIMUM STRENGTH
- ➤ LESS EXPENSIVE AS BRICKS
- ➤ ECONOMICAL & COST EFFECTIVE



## **SOLAR BLOCKS**

#### **PRODUCTS**

- ➤ BLOCK 12" x 12" x 8"
- **▶** BLOCK 12" x 12" x 10"
- ➤ BLOCK 12" x 12" x 12"

#### **ESSENTIAL FEATURES**

- ➤ HEAVY WEIGHT BLOCKS
- ➤ USED FOR DRILLING
- ➤ HOLD SOLAR STRUCTURE
- ➤ BEAR MAXIMUM WIND LOAD

# CONCRETE BENCHES





## **SPANISH SERIES**







▲ CLASSIC TABLE WOODEN| CTW-07



▲ CLASSIC TABLE PLANK | CTP-08



▲ SPANISH BENCH SET | SBS-09

## **SPANISH SERIES**

### AMMAR PRECAST<sub>PVLLTD</sub>







**AUSTERE SERIES** 

## WROUGHT IRON BENCHES







▲ CLASSIC TABLE WOODEN| CTW-07



▲ CLASSIC TABLE PLANK | CTP-08



▲ SPANISH BENCH SET | SBS-09

## **SPANISH SERIES**



→ VICTORIA BENCH | VB-01



## **VICTORIA SERIES**

# CONCRETE & WOOD BENCH



## **DIAMOND SERIES**



## **DIAMOND SERIES**







# WATER FOUNTAIN

### AMMAR PRECAST PVLLTD



MUGHAL FOUNTAIN | MF-01



CROWN FOUNTAIN | CF-01





## PRECAST SCULPTURE





**SCULPTURE** 

ALLAH NAME| A-01

# SWINGS, SLIDES

### AMMAR PRECAST<sub>PVLLTD</sub>







SLIDES SET

CHILDREN SWING



SWING SET



GIGGLY SWINGS



▲ TUBES & SLIDES SET

### AMMAR PRECAST<sub>PV