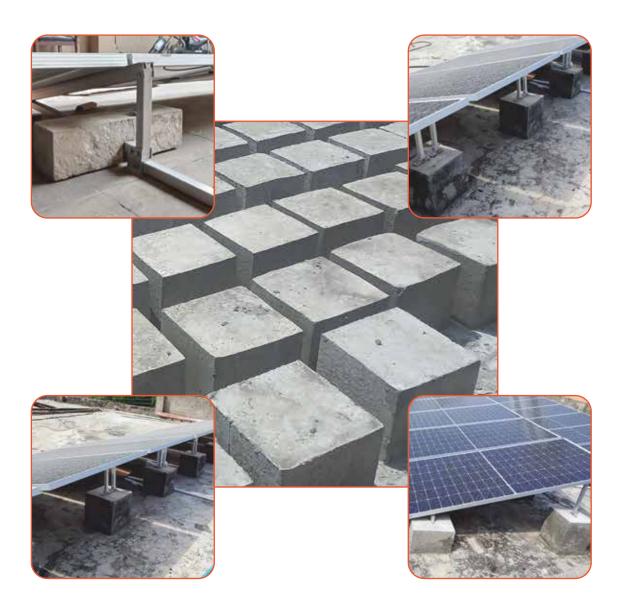

## **SOLAR BLOCKS**

#### **PRODUCTS**

- ➤ BLOCK 12" x 12" x 8"
- **▶** BLOCK 12" x 12" x 10"
- ➤ BLOCK 12" x 12" x 12"

#### **ESSENTIAL FEATURES**

- ➤ HEAVY WEIGHT BLOCKS
- ➤ USED FOR DRILLING
- ➤ HOLD SOLAR STRUCTURE
- ➤ BEAR MAXIMUM WIND LOAD