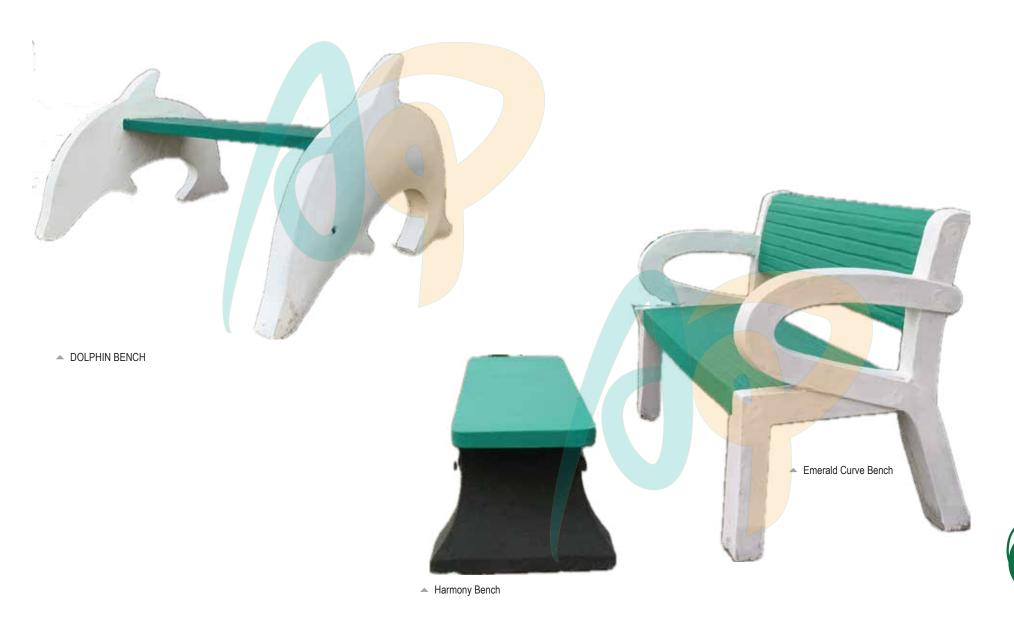

S EXPENSIVE AS BRICKS
- ➤ ECONOMICAL & COST EFFECTIVE



## **SOLAR BLOCKS**

#### **PRODUCTS**

- ➤ BLOCK 12" x 12" x 8"
- **▶** BLOCK 12" x 12" x 10"
- ➤ BLOCK 12" x 12" x 12"

#### **ESSENTIAL FEATURES**

- ➤ HEAVY WEIGHT BLOCKS
- ➤ USED FOR DRILLING
- ➤ HOLD SOLAR STRUCTURE
- ➤ BEAR MAXIMUM WIND LOAD

# CONCRETE BENCHES





## **SPANISH SERIES**







▲ CLASSIC TABLE WOODEN| CTW-07



▲ CLASSIC TABLE PLANK | CTP-08



▲ SPANISH BENCH SET | SBS-09

## **SPANISH SERIES**

### AMMAR PRECAST<sub>PVLLTD</sub>







**AUSTERE SERIES** 

## WROUGHT IRON BENCHES







▲ CLASSIC TABLE WOODEN| CTW-07



▲ CLASSIC TABLE PLANK | CTP-08



▲ SPANISH BENCH SET | SBS-09

## **SPANISH SERIES**



→ VICTORIA BENCH | VB-01



## **VICTORIA SERIES**

# CONCRETE & WOOD BENCH



## **DIAMOND SERIES**



## **DIAMOND SERIES**







# WATER FOUNTAIN

### AMMAR PRECAST PVLLTD



MUGHAL FOUNTAIN | MF-01



CROWN FOUNTAIN | CF-01





## PRECAST SCULPTURE





**SCULPTURE** 

ALLAH NAME| A-01

# SWINGS, SLIDES

### AMMAR PRECAST<sub>PVLLTD</sub>







SLIDES SET

CHILDREN SWING



SWING SET



GIGGLY SWINGS



▲ TUBES & SLIDES SET

### AMMAR PRECAST<sub>PVLLTD</sub>



▲ Tube and Slide Set



Jungle Gym



Spring Riders & Jungle Gym



Swing Slider Set



Merry-Go-Round

### AMMAR PRECAST PVLLTD



Toddler Gym



Slide and Gym Set



Spring Riders & Jungle Gym



Toddler Gym



Tubes & Slider Gym



Slides



MONKEY BAR



▲ SLIDES & MONKEY BAR



PLAYGROUND



SWING SET



SWINGS, SLIDES SET



MONKEY BAR, SLIDE

































**OUR MAJOR CLIENTS**