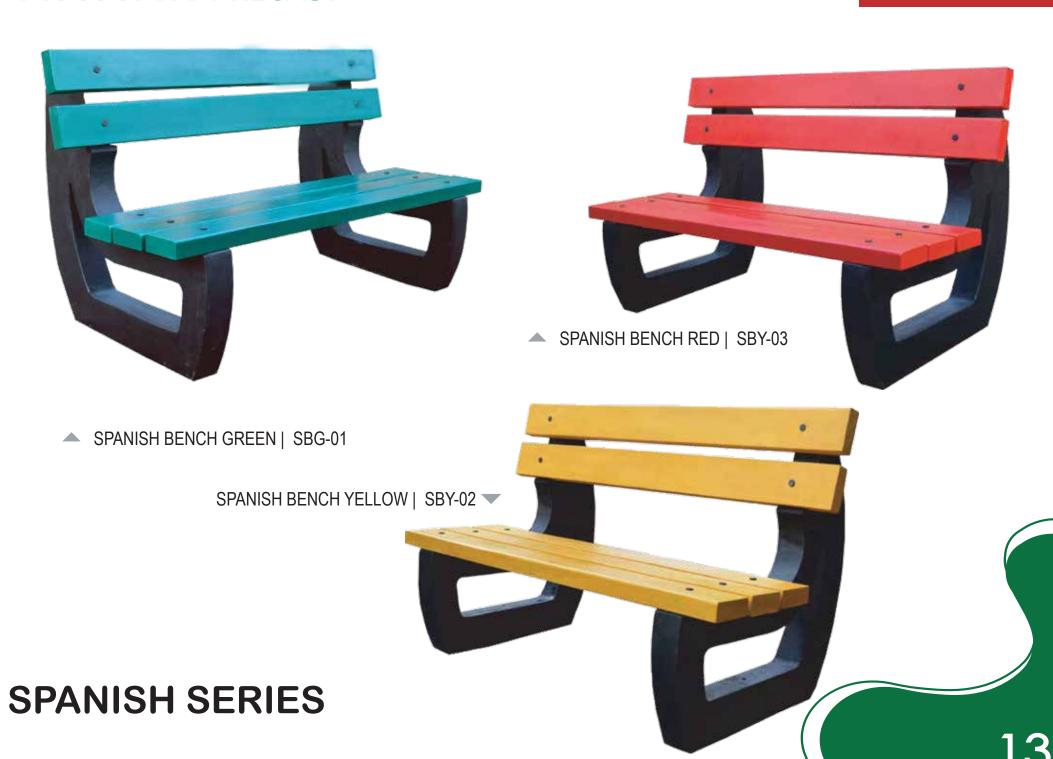

# CONCRETE BENCHES

## **SPANISH SERIES**

▲ CLASSIC TABLE WOODEN| CTW-07

▲ CLASSIC TABLE PLANK | CTP-08

▲ SPANISH BENCH SET | SBS-09

## **SPANISH SERIES**