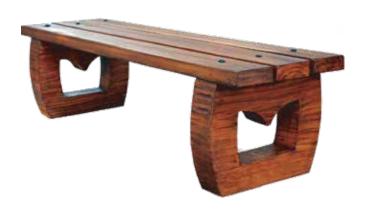

E

### **SECURITY BARRIERS**

# CONCRETE BLOCKS



#### **PRODUCTS**

- ➤ SOLID BLOCK
- > Hollow Block

#### **ESSENTIAL FEATURES**

- ➤ FAST CONSTRUCTION
- ➤ HEAT RESISTANT
- ➤ USED AS SOON AS LAID
- ➤ MAXIMUM STRENGTH
- ➤ LESS EXPENSIVE AS BRICKS
- ➤ ECONOMICAL & COST EFFECTIVE



## **SOLAR BLOCKS**

#### **PRODUCTS**

- ➤ BLOCK 12" x 12" x 8"
- **▶** BLOCK 12" x 12" x 10"
- ➤ BLOCK 12" x 12" x 12"

#### **ESSENTIAL FEATURES**

- ➤ HEAVY WEIGHT BLOCKS
- ➤ USED FOR DRILLING
- ➤ HOLD SOLAR STRUCTURE
- ➤ BEAR MAXIMUM WIND LOAD

# CONCRETE BENCHES





## **SPANISH SERIES**







▲ CLASSIC TABLE WOODEN| CTW-07



▲ CLASSIC TABLE PLANK | CTP-08



▲ SPANISH BENCH SET | SBS-09

## **SPANISH SERIES**

### AMMAR PRECAST<sub>PVLLTD</sub>







**AUSTERE SERIES** 

## WROUGHT IRON BENCHES







▲ CLASSIC TABLE WOODEN| CTW-07



▲ CLASSIC TABLE PLANK | CTP-08



▲ SPANISH BENCH SET | SBS-09

## **SPANISH SERIES**



→ VICTORIA BENCH | VB-01



## **VICTORIA SERIES**

# CONCRETE & WOOD BENCH



## **DIAMOND SERIES**



## **DIAMOND SERIES**







# WATER FOUNTAIN

### AMMAR PRECAST PVLLTD



MUGHAL FOUNTAIN | MF-01



CROWN FOUNTAIN | CF-01





## PRECAST SCULPTURE





**SCULPTURE** 

ALLAH NAME| A-01

# SWINGS, SLIDES

### AMMAR PRECAST<sub>PVLLTD</sub>







SLIDES SET

CHILDREN SWING



SWING SET



GIGGLY SWINGS



▲ TUBES & SLIDES SET

### AMMAR PRECAST<sub>PVLLTD</sub>



▲ Tube and Slide Set



Jungle Gym



Spring Riders & Jungle Gym



Swing Slider Set



Merry-Go-Round

### AMMAR PRECAST PVLLTD



Toddler Gym



Slide and Gym Set



Spring Riders & Jungle Gym



Tod