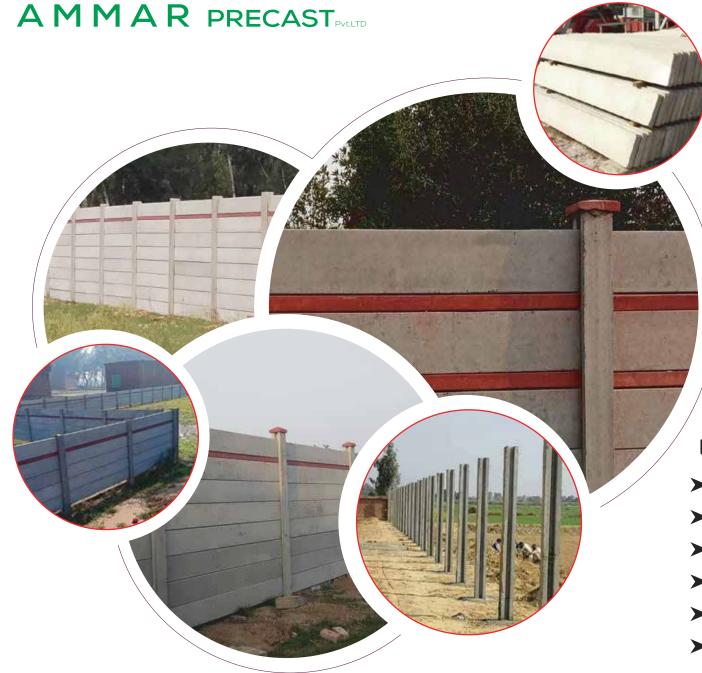

## PRECAST BOUNDARY WALL

#### **PRODUCTS**

- > H COLUMN
- > PLANKS
- ➤ CAP
- > COLORED STRIPS
- ➤ COLORED PLANKS
- > I COLUMN

#### **ESSENTIAL FEATURES**

- ➤ FAST IN CONSTRUCTION
- ➤ INHERENT STRENGTH
- ➤ CONSISTENT & SUPERIOR FINISH
- ➤ RELIABILITY AND ROBUSTNESS
- ➤ PLACING & COMPACTION
- ➤ ECONOMICAL & COST EFFECTIVE

PRECAST SLAB & BOUNDARY WALL