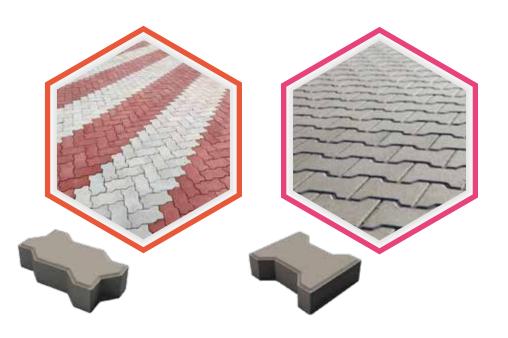

## PAVERS & KERBSTONES

#### **PRODUCTS**

- > RECTANGULAR PAVER
- ➤ UNI PAVER
- ➤ H PAVER

#### **ESSENTIAL FEATURES**

- ➤ HIGH STRENGTH
- ➤ RESISTANCE TO ACID & PETROLEUM
- ➤ USED AS SOON AS LAID
- ➤ SKID RESISTANCE
- ➤ HIGH QUALITY FINISH
- ➤ ECONOMICAL & COST EFFECTIVE

**PAVERS** 