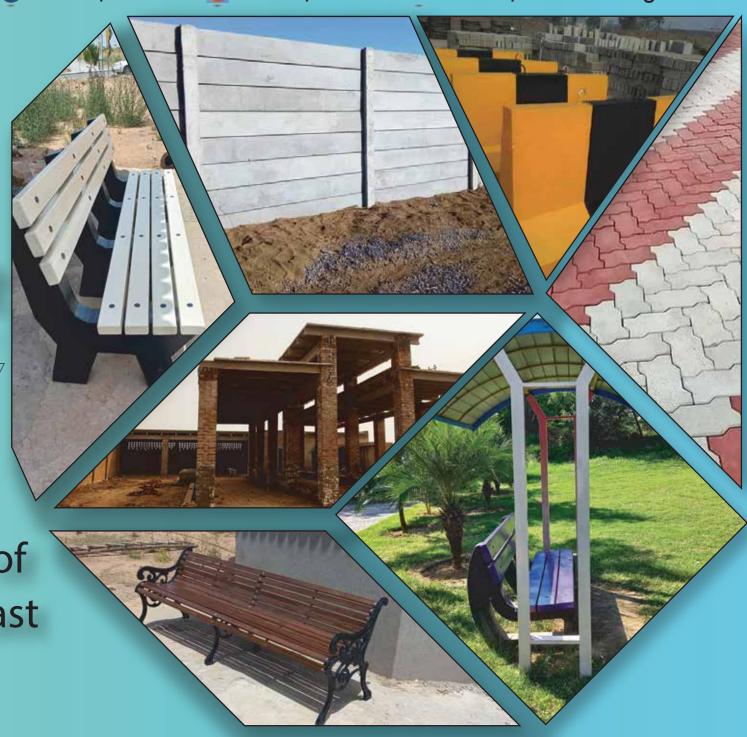

Ammar Precast Pvt. LTD delivers a wide range of precast concrete products including Boundary Wall, Precast Roof, Pavers, slab & girders, paving stones and blocks, kerbstones and barriers and pre-stressed structural elements. The products manufactured are aesthetically pleasing, economical, sustainable, energy and eco-efficient.

Our products boast high durability, un-questioned reliability. Precast roofing and wall systems that we provide address the demands of modern civil engineering applications construction, loads, quick installation, improved thermal and acoustic performance, and the need for greener and sustainable development.

## PRECAST BOUNDARY WALL

#### **PRODUCTS**

- > H COLUMN
- > PLANKS
- ➤ CAP
- > COLORED STRIPS
- ➤ COLORED PLANKS
- > I COLUMN

#### **ESSENTIAL FEATURES**

- ➤ FAST IN CONSTRUCTION
- ➤ INHERENT STRENGTH
- ➤ CONSISTENT & SUPERIOR FINISH
- ➤ RELIABILITY AND ROBUSTNESS
- ➤ PLACING & COMPACTION
- ➤ ECONOMICAL & COST EFFECTIVE

PRECAST SLAB & BOUNDARY WALL

# PRECAST ROOF

#### **PRODUCTS**

- ➤ Prestress GIRDER
- > SLABS

#### **ESSENTIAL FEATURES**

- ➤ CONSTRUCTION TIME IS REDUCED
- ► DIFFERENT SIZES FOR VARIOUS SPANS
- ➤ RELIABILITY AND ROBUSTNESS
- ➤ SIMPLE & RAPID INSTALLATION
- ➤ ECONOMICAL & COST EFFECTIVE

**GIRDER SLABS PRECAST ROOF** 

## PAVERS & KERBSTONES

#### **PRODUCTS**

- > RECTANGULAR PAVER
- ➤ UNI PAVER
- ➤ H PAVER

#### **ESSENTIAL FEATURES**

- ➤ HIGH STRENGTH
- ➤ RESISTANCE TO ACID & PETROLEUM
- ➤ USED AS SOON AS LAID
- ➤ SKID RESISTANCE
- ➤ HIGH QUALITY FINISH
- ➤ ECONOMICAL & COST EFFECTIVE

**PAVERS** 