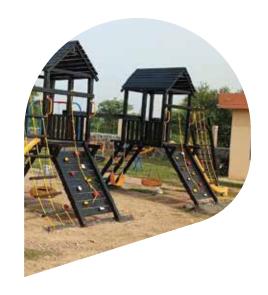

# SWINGS, SLIDES

### AMMAR PRECAST PVLLTD

Toddler Gym

Slide and Gym Set

Spring Riders & Jungle Gym

Toddler Gym

Tubes & Slider Gym

Slides

MONKEY BAR