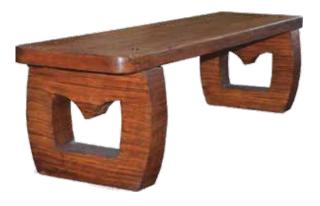

NCRETE BLOCKS



#### **PRODUCTS**

- ➤ SOLID BLOCK
- > Hollow Block

#### **ESSENTIAL FEATURES**

- ➤ FAST CONSTRUCTION
- ➤ HEAT RESISTANT
- ➤ USED AS SOON AS LAID
- ➤ MAXIMUM STRENGTH
- ➤ LESS EXPENSIVE AS BRICKS
- ➤ ECONOMICAL & COST EFFECTIVE



## **SOLAR BLOCKS**

#### **PRODUCTS**

- ➤ BLOCK 12" x 12" x 8"
- **▶** BLOCK 12" x 12" x 10"
- ➤ BLOCK 12" x 12" x 12"

#### **ESSENTIAL FEATURES**

- ➤ HEAVY WEIGHT BLOCKS
- ➤ USED FOR DRILLING
- ➤ HOLD SOLAR STRUCTURE
- ➤ BEAR MAXIMUM WIND LOAD

# CONCRETE BENCHES





## **SPANISH SERIES**







▲ CLASSIC TABLE WOODEN| CTW-07



▲ CLASSIC TABLE PLANK | CTP-08



▲ SPANISH BENCH SET | SBS-09

## **SPANISH SERIES**

### AMMAR PRECAST<sub>PVLLTD</sub>







**AUSTERE SERIES** 

## WROUGHT IRON BENCHES







▲ CLASSIC TABLE WOODEN| CTW-07



▲ CLASSIC TABLE PLANK | CTP-08



▲ SPANISH BENCH SET | SBS-09

## **SPANISH SERIES**



→ VICTORIA BENCH | VB-01



## **VICTORIA SERIES**

# CONCRETE & WOOD BENCH



## **DIAMOND SERIES**



## **DIAMOND SERIES**







# WATER FOUNTAIN

### AMMAR PRECAST PVLLTD



MUGHAL FOUNTAIN | MF-01



CROWN FOUNTAIN | CF-01





## PRECAST SCULPTURE





**SCULPTURE** 

ALLAH NAME| A-01

# SWINGS, SLIDES

### AMMAR PRECAST<sub>PVLLTD</sub>







SLIDES SET

CHILDREN SWING



SWING SET



GIGGLY SWINGS



▲ TUBES & SLIDES SET

### AMMAR PRECAST<sub>PVLLTD</sub>



▲ Tube and Slide Set



Jungle Gym



Spring Riders & Jungle Gym



Swing Slider Set



Merry-Go-Round

### AMMAR PRECAST PVLLTD



Toddler Gym



Slide and Gym Set



Spring Riders & Jungle Gym



Toddler Gym



Tubes & Slider Gym