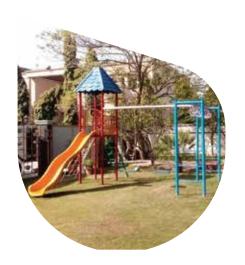

# SWINGS, SLIDES

### AMMAR PRECAST PVLLTD

Toddler Gym

Slide and Gym Set

Spring Riders & Jungle Gym

Toddler Gym

Tubes & Slider Gym

Slides

MONKEY BAR

▲ SLIDES & MONKEY BAR

PLAYGROUND

SWING SET

SWINGS, SLIDES SET

MONKEY BAR, SLIDE

**OUR MAJOR CLIENTS**