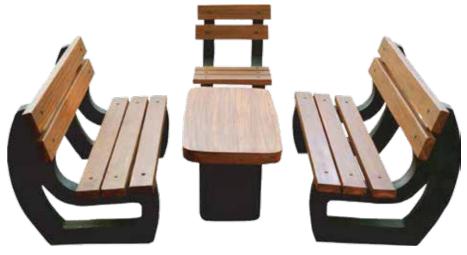

- ➤ SOLID BLOCK
- > Hollow Block

#### **ESSENTIAL FEATURES**

- ➤ FAST CONSTRUCTION
- ➤ HEAT RESISTANT
- ➤ USED AS SOON AS LAID
- ➤ MAXIMUM STRENGTH
- ➤ LESS EXPENSIVE AS BRICKS
- ➤ ECONOMICAL & COST EFFECTIVE



## **SOLAR BLOCKS**

#### **PRODUCTS**

- ➤ BLOCK 12" x 12" x 8"
- **▶** BLOCK 12" x 12" x 10"
- ➤ BLOCK 12" x 12" x 12"

#### **ESSENTIAL FEATURES**

- ➤ HEAVY WEIGHT BLOCKS
- ➤ USED FOR DRILLING
- ➤ HOLD SOLAR STRUCTURE
- ➤ BEAR MAXIMUM WIND LOAD

# CONCRETE BENCHES





## **SPANISH SERIES**







▲ CLASSIC TABLE WOODEN| CTW-07



▲ CLASSIC TABLE PLANK | CTP-08



▲ SPANISH BENCH SET | SBS-09

## **SPANISH SERIES**

### AMMAR PRECAST<sub>PVLLTD</sub>







**AUSTERE SERIES** 

## WROUGHT IRON BENCHES







▲ CLASSIC TABLE WOODEN| CTW-07



▲ CLASSIC TABLE PLANK | CTP-08



▲ SPANISH BENCH SET | SBS-09

## **SPANISH SERIES**



→ VICTORIA BENCH | VB-01



## **VICTORIA SERIES**

# CONCRETE & WOOD BENCH



## **DIAMOND SERIES**



## **DIAMOND SERIES**







# WATER FOUNTAIN

### AMMAR PRECAST PVLLTD



MUGHAL FOUNTAIN | MF-01



CROWN FOUNTAIN | CF-01





## PRECAST SCULPTURE





**SCULPTURE** 

ALLAH NAME| A-01

# SWINGS, SLIDES

### AMMAR PRECAST<sub>PVLLTD</sub>







SLIDES SET

CHILDREN SWING



SWING SET



GIGGLY SWINGS



▲ TUBES & SLIDES SET

### AMMAR PRECAST<sub>PVLLTD</sub>



▲ Tube and Slide Set



Jungle Gym



Spring Riders & Jungle Gym



Swing Slider Set



Merry-Go-Round

### AMMAR PRECAST PVLLTD



Toddler Gym



Slide and Gym Set



Spring Riders & Jungle Gym



Toddler Gym



Tubes & Slider Gym



Slides



MONKEY BAR



▲ SLIDES &