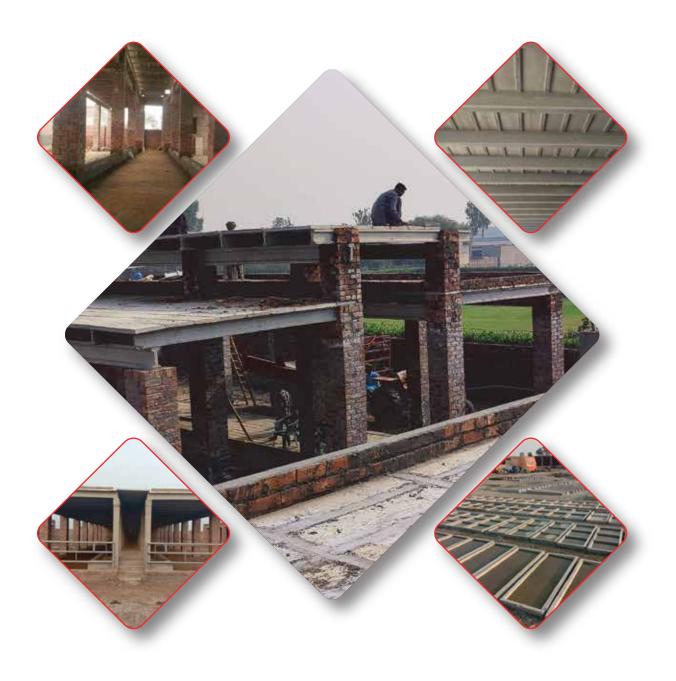

# PRECAST ROOF

#### **PRODUCTS**

- ➤ Prestress GIRDER
- > SLABS

#### **ESSENTIAL FEATURES**

- ➤ CONSTRUCTION TIME IS REDUCED
- ► DIFFERENT SIZES FOR VARIOUS SPANS
- ➤ RELIABILITY AND ROBUSTNESS
- ➤ SIMPLE & RAPID INSTALLATION
- ➤ ECONOMICAL & COST EFFECTIVE

**GIRDER SLABS PRECAST ROOF** 