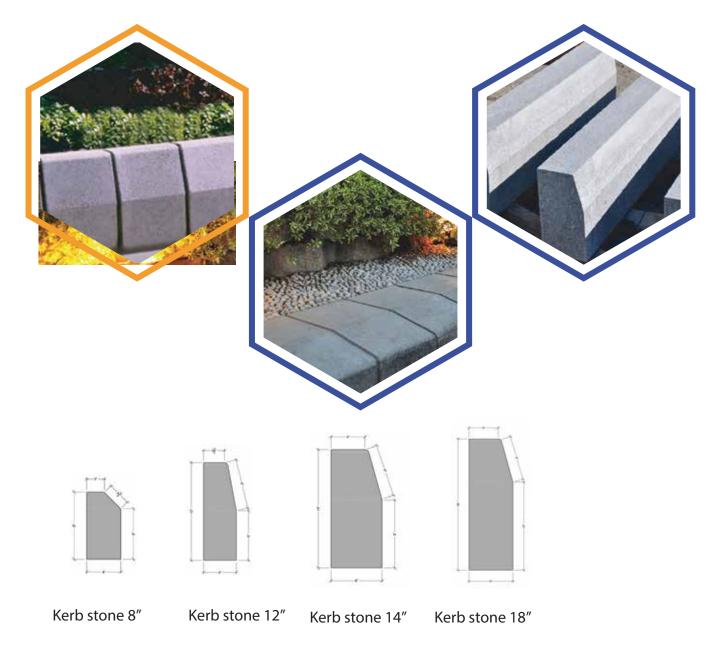

## PAVERS & KERBSTONES

#### **PRODUCTS**

- ➤ KERBSTONE 8"
- ➤ KERBSTONE 12"
- ➤ KERBSTONE 14"
- ➤ KERBSTONE 18"
- **▶** DUD KERBSTONE

#### **ESSENTIAL FEATURES**

- ➤ HIGH STRENGTH
- ➤ RESISTANCE TO ACID & PETROLEUM
- ➤ USED AS SOON AS LAID
- ➤ SKID RESISTANCE
- ➤ HIGH QUALITY FINISH
- ➤ ECONOMICAL & COST EFFECTIVE

### **KERBSTONES**