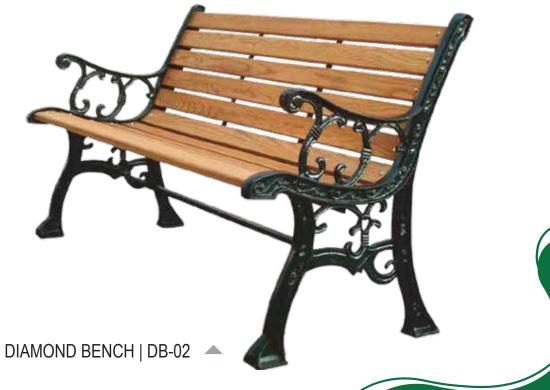

ION
- ➤ HEAT RESISTANT
- ➤ USED AS SOON AS LAID
- ➤ MAXIMUM STRENGTH
- ➤ LESS EXPENSIVE AS BRICKS
- ➤ ECONOMICAL & COST EFFECTIVE



## **SOLAR BLOCKS**

#### **PRODUCTS**

- ➤ BLOCK 12" x 12" x 8"
- **▶** BLOCK 12" x 12" x 10"
- ➤ BLOCK 12" x 12" x 12"

#### **ESSENTIAL FEATURES**

- ➤ HEAVY WEIGHT BLOCKS
- ➤ USED FOR DRILLING
- ➤ HOLD SOLAR STRUCTURE
- ➤ BEAR MAXIMUM WIND LOAD

# CONCRETE BENCHES





## **SPANISH SERIES**







▲ CLASSIC TABLE WOODEN| CTW-07



▲ CLASSIC TABLE PLANK | CTP-08



▲ SPANISH BENCH SET | SBS-09

## **SPANISH SERIES**

### AMMAR PRECAST<sub>PVLLTD</sub>







**AUSTERE SERIES** 

## WROUGHT IRON BENCHES







▲ CLASSIC TABLE WOODEN| CTW-07



▲ CLASSIC TABLE PLANK | CTP-08



▲ SPANISH BENCH SET | SBS-09

## **SPANISH SERIES**



→ VICTORIA BENCH | VB-01



## **VICTORIA SERIES**

# CONCRETE & WOOD BENCH



## **DIAMOND SERIES**



## **DIAMOND SERIES**







# WATER FOUNTAIN

### AMMAR PRECAST PVLLTD



MUGHAL FOUNTAIN | MF-01



CROWN FOUNTAIN | CF-01





## PRECAST SCULPTURE





**SCULPTURE** 

ALLAH NAME| A-01

# SWINGS, SLIDES

### AMMAR PRECAST<sub>PVLLTD</sub>







SLIDES SET

CHILDREN SWING



SWING SET



GIGGLY SWINGS



▲ TUBES & SLIDES SET

### AMMAR PRECAST<sub>PVLLTD</sub>



▲ Tube and Slide Set



Jungle Gym



Spring Riders & Jungle Gym



Swing Slider Set



Merry-Go-Round

### AMMAR PRECAST PVLLTD



Toddler Gym



Slide and Gym Set



Spring Riders & Jungle Gym



Toddler Gym



Tubes & Slider Gym



Slides



MONKEY BAR



▲ SLIDES & MONKEY BAR



PLAYGROUND



SWING SET



SWINGS, SLIDES SET



MONKEY BAR, SLIDE