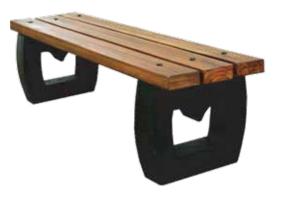

CTIVE

### **SECURITY BARRIERS**

# CONCRETE BLOCKS



#### **PRODUCTS**

- ➤ SOLID BLOCK
- > Hollow Block

#### **ESSENTIAL FEATURES**

- ➤ FAST CONSTRUCTION
- ➤ HEAT RESISTANT
- ➤ USED AS SOON AS LAID
- ➤ MAXIMUM STRENGTH
- ➤ LESS EXPENSIVE AS BRICKS
- ➤ ECONOMICAL & COST EFFECTIVE



## **SOLAR BLOCKS**

#### **PRODUCTS**

- ➤ BLOCK 12" x 12" x 8"
- **▶** BLOCK 12" x 12" x 10"
- ➤ BLOCK 12" x 12" x 12"

#### **ESSENTIAL FEATURES**

- ➤ HEAVY WEIGHT BLOCKS
- ➤ USED FOR DRILLING
- ➤ HOLD SOLAR STRUCTURE
- ➤ BEAR MAXIMUM WIND LOAD

# CONCRETE BENCHES





## **SPANISH SERIES**







▲ CLASSIC TABLE WOODEN| CTW-07



▲ CLASSIC TABLE PLANK | CTP-08



▲ SPANISH BENCH SET | SBS-09

## **SPANISH SERIES**

### AMMAR PRECAST<sub>PVLLTD</sub>







**AUSTERE SERIES** 

## WROUGHT IRON BENCHES







▲ CLASSIC TABLE WOODEN| CTW-07



▲ CLASSIC TABLE PLANK | CTP-08



▲ SPANISH BENCH SET | SBS-09

## **SPANISH SERIES**



→ VICTORIA BENCH | VB-01



## **VICTORIA SERIES**

# CONCRETE & WOOD BENCH



## **DIAMOND SERIES**



## **DIAMOND SERIES**







# WATER FOUNTAIN

### AMMAR PRECAST PVLLTD



MUGHAL FOUNTAIN | MF-01



CROWN FOUNTAIN | CF-01





## PRECAST SCULPTURE





**SCULPTURE** 

ALLAH NAME| A-01

# SWINGS, SLIDES

### AMMAR PRECAST<sub>PVLLTD</sub>







SLIDES SET

CHILDREN SWING



SWING SET



GIGGLY SWINGS



▲ TUBES & SLIDES SET

### AMMAR PRECAST<sub>PVLLTD</sub>



▲ Tube and Slide Set



Jungle Gym



Spring Riders & Jungle Gym



Swing Slider Set



Merry-Go-Round

### AMMAR PRECAST PVLLTD



Toddler Gym



Slide and Gym Set



Spring Riders & Jungle Gym