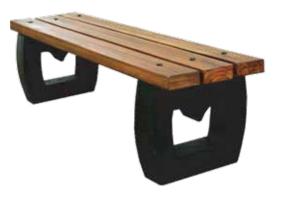

- ➤ SECURITY BARRIER
- ➤ SECURITY WALL

#### **ESSENTIAL FEATURES**

- ➤ ACCIDENT RESISTANCE
- ➤ SECURE YOUR PREMISES
- ➤ USED AS SOON AS LAID
- ➤ MAXIMUM STRENGTH
- ➤ HIGH QUALITY FINISH
- ➤ ECONOMICAL & COST EFFECTIVE

### **SECURITY BARRIERS**

# CONCRETE BLOCKS



#### **PRODUCTS**

- ➤ SOLID BLOCK
- > Hollow Block

#### **ESSENTIAL FEATURES**

- ➤ FAST CONSTRUCTION
- ➤ HEAT RESISTANT
- ➤ USED AS SOON AS LAID
- ➤ MAXIMUM STRENGTH
- ➤ LESS EXPENSIVE AS BRICKS
- ➤ ECONOMICAL & COST EFFECTIVE



## **SOLAR BLOCKS**

#### **PRODUCTS**

- ➤ BLOCK 12" x 12" x 8"
- **▶** BLOCK 12" x 12" x 10"
- ➤ BLOCK 12" x 12" x 12"

#### **ESSENTIAL FEATURES**

- ➤ HEAVY WEIGHT BLOCKS
- ➤ USED FOR DRILLING
- ➤ HOLD SOLAR STRUCTURE
- ➤ BEAR MAXIMUM WIND LOAD

# CONCRETE BENCHES





## **SPANISH SERIES**







▲ CLASSIC TABLE WOODEN| CTW-07



▲ CLASSIC TABLE PLANK | CTP-08



▲ SPANISH BENCH SET | SBS-09

## **SPANISH SERIES**

### AMMAR PRECAST<sub>PVLLTD</sub>







**AUSTERE SERIES** 

## WROUGHT IRON BENCHES







▲ CLASSIC TABLE WOODEN| CTW-07



▲ CLASSIC TABLE PLANK | CTP-08



▲ SPANISH BENCH SET | SBS-09

## **SPANISH SERIES**



→ VICTORIA BENCH | VB-01



## **VICTORIA SERIES**

# CONCRETE & WOOD BENCH



## **DIAMOND SERIES**



## **DIAMOND SERIES**







# WATER FOUNTAIN

### AMMAR PRECAST PVLLTD



MUGHAL FOUNTAIN | MF-01



CROWN FOUNTAIN | CF-01





## PRECAST SCULPTURE





**SCULPTURE** 

ALLAH NAME| A-01

# SWINGS, SLIDES

### AMMAR PRECAST<sub>PVLLTD</sub>







SLIDES SET

CHILDREN SWING



SWING SET



GIGGLY SWINGS



▲ TUBES & SLIDES SET

### AMMAR PRECAST<su