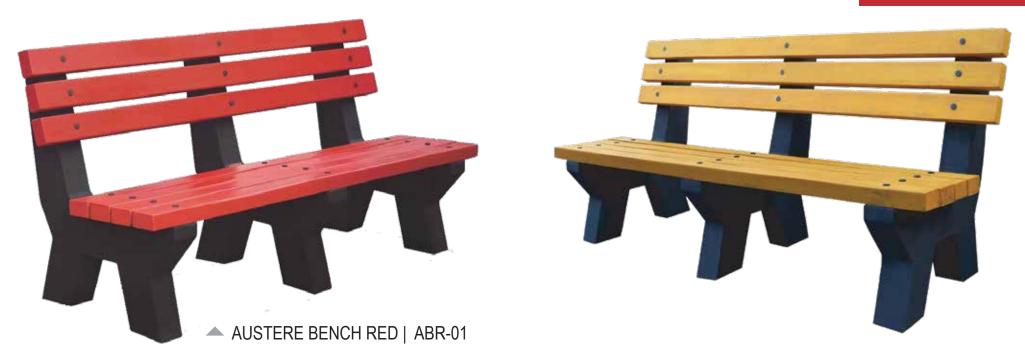

H
- ➤ HIGH QUALITY FINISH
- ➤ ECONOMICAL & COST EFFECTIVE

### **SECURITY BARRIERS**

# CONCRETE BLOCKS



#### **PRODUCTS**

- ➤ SOLID BLOCK
- > Hollow Block

#### **ESSENTIAL FEATURES**

- ➤ FAST CONSTRUCTION
- ➤ HEAT RESISTANT
- ➤ USED AS SOON AS LAID
- ➤ MAXIMUM STRENGTH
- ➤ LESS EXPENSIVE AS BRICKS
- ➤ ECONOMICAL & COST EFFECTIVE



## **SOLAR BLOCKS**

#### **PRODUCTS**

- ➤ BLOCK 12" x 12" x 8"
- **▶** BLOCK 12" x 12" x 10"
- ➤ BLOCK 12" x 12" x 12"

#### **ESSENTIAL FEATURES**

- ➤ HEAVY WEIGHT BLOCKS
- ➤ USED FOR DRILLING
- ➤ HOLD SOLAR STRUCTURE
- ➤ BEAR MAXIMUM WIND LOAD

# CONCRETE BENCHES





## **SPANISH SERIES**







▲ CLASSIC TABLE WOODEN| CTW-07



▲ CLASSIC TABLE PLANK | CTP-08



▲ SPANISH BENCH SET | SBS-09

## **SPANISH SERIES**

### AMMAR PRECAST<sub>PVLLTD</sub>







**AUSTERE SERIES** 

## WROUGHT IRON BENCHES







▲ CLASSIC TABLE WOODEN| CTW-07



▲ CLASSIC TABLE PLANK | CTP-08



▲ SPANISH BENCH SET | SBS-09

## **SPANISH SERIES**



→ VICTORIA BENCH | VB-01



## **VICTORIA SERIES**

# CONCRETE & WOOD BENCH



## **DIAMOND SERIES**



## **DIAMOND SERIES**







# WATER FOUNTAIN

### AMMAR PRECAST PVLLTD



MUGHAL FOUNTAIN | MF-01



CROWN FOUNTAIN | CF-01





## PRECAST SCULPTURE





**SCULPTURE** 

ALLAH NAME| A-01

# SWINGS, SLIDES

### AMMAR PRECAST<sub>PVLLTD</sub>







SLIDES SET

CHILDREN SWING



SWING SET



GIGGLY SWINGS



▲ TUBES & SLIDES SET

### AMMAR PRECAST<sub>PVLLTD</sub>



▲ Tube and Slide Set



Jungle Gym



Spring Riders & Jungle Gym



Swing Slider Set



Merry-Go-Round

### AMMAR PRECAST PVLLTD



Toddler Gym