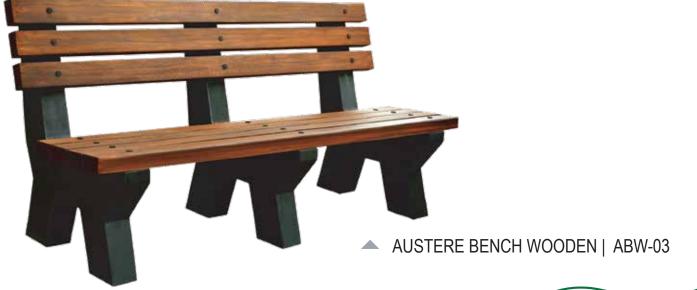

➤ HIGH QUALITY FINISH
- ➤ ECONOMICAL & COST EFFECTIVE

### **SECURITY BARRIERS**

# CONCRETE BLOCKS



#### **PRODUCTS**

- ➤ SOLID BLOCK
- > Hollow Block

#### **ESSENTIAL FEATURES**

- ➤ FAST CONSTRUCTION
- ➤ HEAT RESISTANT
- ➤ USED AS SOON AS LAID
- ➤ MAXIMUM STRENGTH
- ➤ LESS EXPENSIVE AS BRICKS
- ➤ ECONOMICAL & COST EFFECTIVE



## **SOLAR BLOCKS**

#### **PRODUCTS**

- ➤ BLOCK 12" x 12" x 8"
- **▶** BLOCK 12" x 12" x 10"
- ➤ BLOCK 12" x 12" x 12"

#### **ESSENTIAL FEATURES**

- ➤ HEAVY WEIGHT BLOCKS
- ➤ USED FOR DRILLING
- ➤ HOLD SOLAR STRUCTURE
- ➤ BEAR MAXIMUM WIND LOAD

# CONCRETE BENCHES





## **SPANISH SERIES**







▲ CLASSIC TABLE WOODEN| CTW-07



▲ CLASSIC TABLE PLANK | CTP-08



▲ SPANISH BENCH SET | SBS-09

## **SPANISH SERIES**

### AMMAR PRECAST<sub>PVLLTD</sub>







**AUSTERE SERIES** 

## WROUGHT IRON BENCHES







▲ CLASSIC TABLE WOODEN| CTW-07



▲ CLASSIC TABLE PLANK | CTP-08



▲ SPANISH BENCH SET | SBS-09

## **SPANISH SERIES**



→ VICTORIA BENCH | VB-01



## **VICTORIA SERIES**

# CONCRETE & WOOD BENCH



## **DIAMOND SERIES**



## **DIAMOND SERIES**







# WATER FOUNTAIN

### AMMAR PRECAST PVLLTD



MUGHAL FOUNTAIN | MF-01



CROWN FOUNTAIN | CF-01





## PRECAST SCULPTURE





**SCULPTURE** 

ALLAH NAME| A-01

# SWINGS, SLIDES

### AMMAR PRECAST<sub>PVLLTD</sub>







SLIDES SET

CHILDREN SWING



SWING SET



GIGGLY SWINGS



▲ TUBES & SLIDES SET

### AMMAR PRECAST<sub>PVLLTD</sub>



▲ Tube and Slide Set



Jungle Gym



Spring Riders & Jungle Gym



Swing Slider Set



Merry-Go-Round

### AMMAR PRECAST PVLLTD



Toddler Gym



Sl