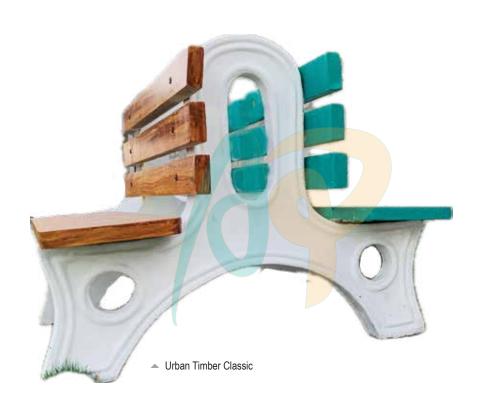

ECONOMICAL & COST EFFECTIVE



## **SOLAR BLOCKS**

#### **PRODUCTS**

- ➤ BLOCK 12" x 12" x 8"
- **▶** BLOCK 12" x 12" x 10"
- ➤ BLOCK 12" x 12" x 12"

#### **ESSENTIAL FEATURES**

- ➤ HEAVY WEIGHT BLOCKS
- ➤ USED FOR DRILLING
- ➤ HOLD SOLAR STRUCTURE
- ➤ BEAR MAXIMUM WIND LOAD

# CONCRETE BENCHES





## **SPANISH SERIES**







▲ CLASSIC TABLE WOODEN| CTW-07



▲ CLASSIC TABLE PLANK | CTP-08



▲ SPANISH BENCH SET | SBS-09

## **SPANISH SERIES**

### AMMAR PRECAST<sub>PVLLTD</sub>







**AUSTERE SERIES** 

## WROUGHT IRON BENCHES







▲ CLASSIC TABLE WOODEN| CTW-07



▲ CLASSIC TABLE PLANK | CTP-08



▲ SPANISH BENCH SET | SBS-09

## **SPANISH SERIES**



→ VICTORIA BENCH | VB-01



## **VICTORIA SERIES**

# CONCRETE & WOOD BENCH



## **DIAMOND SERIES**



## **DIAMOND SERIES**







# WATER FOUNTAIN

### AMMAR PRECAST PVLLTD



MUGHAL FOUNTAIN | MF-01



CROWN FOUNTAIN | CF-01





## PRECAST SCULPTURE





**SCULPTURE** 

ALLAH NAME| A-01

# SWINGS, SLIDES

### AMMAR PRECAST<sub>PVLLTD</sub>







SLIDES SET

CHILDREN SWING



SWING SET



GIGGLY SWINGS



▲ TUBES & SLIDES SET

### AMMAR PRECAST<sub>PVLLTD</sub>



▲ Tube and Slide Set



Jungle Gym



Spring Riders & Jungle Gym



Swing Slider Set



Merry-Go-Round

### AMMAR PRECAST PVLLTD



Toddler Gym



Slide and Gym Set



Spring Riders & Jungle Gym



Toddler Gym



Tubes & Slider Gym



Slides



MONKEY BAR



▲ SLIDES & MONKEY BAR



PLAYGROUND



SWING SET



SWINGS, SLIDES SET



MONKEY BAR, SLIDE

































**OUR MAJOR CLIENTS**